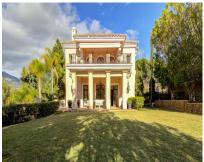

## Sales - House - Río Real 3.158.000€

Ref.-ID: R4227610 Río Real House

Community: 3,996 EUR / year IBI: 3,389 EUR / year

Rubbish: 180 EUR / year

492 m2

1418 m2

Elegant classic style villa set in a fully gated complex of only six villas in the beautiful area of Rio Real. This immaculate property is surrounded by a magnificent garden with heated swimming pool accessed from the lower level of the villa, and the main entrance enjoys a lovely fountain surrounded by various plants. Accommodation comprises on entrance level: a spacious hall with guest toilet; a large bright living room with high ceiling, fireplace and access to covered porch and garden; separate dining room; a fully fitted and equipped Italian kitchen with breakfast area, a small balcony and access to west-facing terrace with fantastic golf views. Upstairs: master bedroom suite with fireplace, kitchenette, walk-in wardrobe and access to a large south-facing terrace with wonderful views to the surrounding nature, golf and some sea; a further bedroom with en-suite bathroom and 2 balconies, currently used as a study. Lower garden level: another spacious living room with fireplace and access to garden and swimming pool area; a spacious, fully fitted and equipped second kitchen; laundry room with English patio window, could be converted into a gym or a home cinema room; 2 spacious bedrooms with en-suite bathrooms, both with access to garden and pool area; machine room with independent access under the covered carport with WC, sink and water deposit. The villa has under-floor heating, wooden (iroco) windows throughout, Aerothermy system, solar pannels. A wonderful family home either for holidays or year-round living in a very tranguil and secure environment