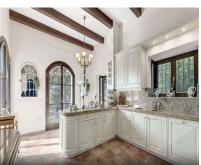

## Sales - House - Río Real 3.158.000€

Ref.-ID: R4227610 Río Real House

Community: 3,996 EUR / year IBI: 3,389 EUR / year

Rubbish: 180 EUR / year

492 m2

1418 m2

Elegant classic style villa set in a fully gated complex of only six villas in the beautiful area of Rio Real. This immaculate property is surrounded by a magnificent garden with heated swimming pool accessed from the lower level of the villa, and the main entrance enjoys a lovely fountain surrounded by various plants. Accommodation comprises on entrance level: a spacious hall with guest toilet; a large bright living room with high ceiling, fireplace and access to covered porch and garden; separate dining room; a fully fitted and equipped Italian kitchen with breakfast area, a small balcony and access to west-facing terrace with fantastic golf views. Upstairs: master bedroom suite with fireplace, kitchenette, walk-in wardrobe and access to a large south-facing terrace with wonderful views to the surrounding nature, golf and some sea; a further bedroom with en-suite bathroom and 2 balconies, currently used as a study. Lower garden level: another spacious living room with fireplace and access to garden and swimming pool area; a spacious, fully fitted and equipped second kitchen; laundry room with English patio window, could be converted into a gym or a home cinema room; 2 spacious bedrooms with en-suite bathrooms, both with access to garden and pool area; machine room with independent access under the covered carport with WC, sink and water deposit. The villa has under-floor heating, wooden (iroco) windows throughout, Aerothermy system, solar pannels. A wonderful family home either for holidays or year-round living in a very tranguil and secure environment