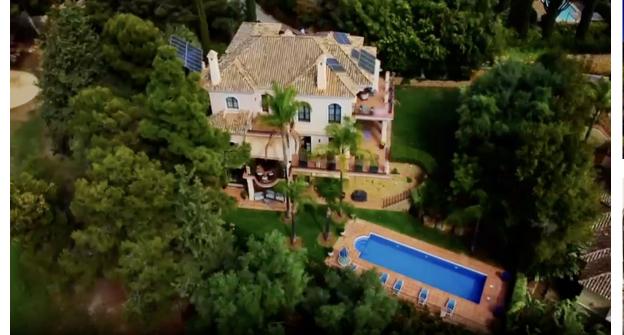

## Sales - House - Río Real 3.158.000€

Ref.-ID: R4227610 Río Real House

Community: 3,996 EUR / year IBI: 3,389 EUR / year

Rubbish: 180 EUR / year

492 m2

1418 m2

Elegant classic style villa set in a fully gated complex of only six villas in the beautiful area of Rio Real. This immaculate property is surrounded by a magnificent garden with heated swimming pool accessed from the lower level of the villa, and the main entrance enjoys a lovely fountain surrounded by various plants. Accommodation comprises on entrance level: a spacious hall with guest toilet; a large bright living room with high ceiling, fireplace and access to covered porch and garden; separate dining room; a fully fitted and equipped Italian kitchen with breakfast area, a small balcony and access to west-facing terrace with fantastic golf views. Upstairs: master bedroom suite with fireplace, kitchenette, walk-in wardrobe and access to a large south-facing terrace with wonderful views to the surrounding nature, golf and some sea; a further bedroom with en-suite bathroom and 2 balconies, currently used as a study. Lower garden level: another spacious living room with fireplace and access to garden and swimming pool area; a spacious, fully fitted and equipped second kitchen; laundry room with English patio window, could be converted into a gym or a home cinema room; 2 spacious bedrooms with en-suite bathrooms, both with access to garden and pool area; machine room with independent access under the covered carport with WC, sink and water deposit. The villa has under-floor heating, wooden (iroco) windows throughout, Aerothermy system, solar pannels. A wonderful family home either for holidays or year-round living in a very tranguil and secure environment

Private

**✓** Heated

Pool

Views Sea Golf

Garden