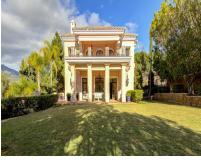

## Sales - House - Río Real 3.158.000€

Ref.-ID: R4227610 Río Real House

Community: 3,996 EUR / year IBI: 3,389 EUR / year

Rubbish: 180 EUR / year

492 m2

1418 m2

Elegant classic style villa set in a fully gated complex of only six villas in the beautiful area of Rio Real. This immaculate property is surrounded by a magnificent garden with heated swimming pool accessed from the lower level of the villa, and the main entrance enjoys a lovely fountain surrounded by various plants. Accommodation comprises on entrance level: a spacious hall with guest toilet; a large bright living room with high ceiling, fireplace and access to covered porch and garden; separate dining room; a fully fitted and equipped Italian kitchen with breakfast area, a small balcony and access to west-facing terrace with fantastic golf views. Upstairs: master bedroom suite with fireplace, kitchenette, walk-in wardrobe and access to a large south-facing terrace with wonderful views to the surrounding nature, golf and some sea; a further bedroom with en-suite bathroom and 2 balconies, currently used as a study. Lower garden level: another spacious living room with fireplace and access to garden and swimming pool area; a spacious, fully fitted and equipped second kitchen; laundry room with English patio window, could be converted into a gym or a home cinema room; 2 spacious bedrooms with en-suite bathrooms, both with access to garden and pool area; machine room with independent access under the covered carport with WC, sink and water deposit. The villa has under-floor heating, wooden (iroco) windows throughout, Aerothermy system, solar pannels. A wonderful family home either for holidays or year-round living in a very tranguil and secure environment