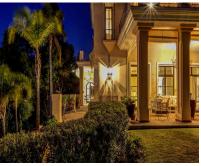

## Sales - House - Río Real 3.158.000€

Ref.-ID: R4227610 Río Real House

Community: 3,996 EUR / year IBI: 3,389 EUR / year

Rubbish: 180 EUR / year

492 m2

1418 m2

Elegant classic style villa set in a fully gated complex of only six villas in the beautiful area of Rio Real. This immaculate property is surrounded by a magnificent garden with heated swimming pool accessed from the lower level of the villa, and the main entrance enjoys a lovely fountain surrounded by various plants. Accommodation comprises on entrance level: a spacious hall with guest toilet; a large bright living room with high ceiling, fireplace and access to covered porch and garden; separate dining room; a fully fitted and equipped Italian kitchen with breakfast area, a small balcony and access to west-facing terrace with fantastic golf views. Upstairs: master bedroom suite with fireplace, kitchenette, walk-in wardrobe and access to a large south-facing terrace with wonderful views to the surrounding nature, golf and some sea; a further bedroom with en-suite bathroom and 2 balconies, currently used as a study. Lower garden level: another spacious living room with fireplace and access to garden and swimming pool area; a spacious, fully fitted and equipped second kitchen; laundry room with English patio window, could be converted into a gym or a home cinema room; 2 spacious bedrooms with en-suite bathrooms, both with access to garden and pool area; machine room with independent access under the covered carport with WC, sink and water deposit. The villa has under-floor heating, wooden (iroco) windows throughout, Aerothermy system, solar pannels. A wonderful family home either for holidays or year-round living in a very tranguil and secure environment