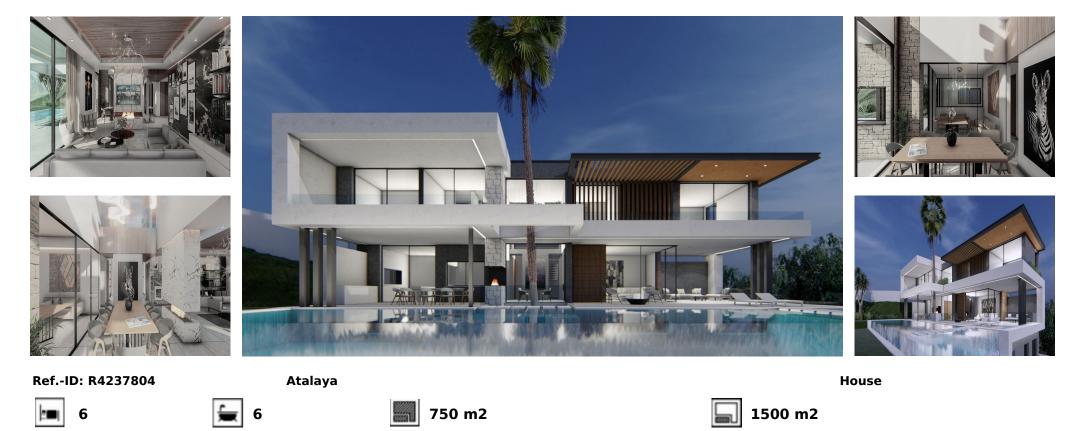

## Sales - House - Atalaya 6.600.000€

A rare opportunity to acquire this brand-new contemporary villa set over four levels and situated in La Alquería, in a highly sought after area which is becoming a top end contemporary style living core at approximately 4kms from the beach and 1km from shops, golf club and schools. The property is south west orientated and offers wonderful golf, lake, sea and mountain views. The accommodation is distributed as follows: On the lower level there is room for at least 20 cars in this double height garage, ideally suited for a car collector or enthusiast. Lower ground floor offers an indoor pool along with full gymnasium, sauna, office, storage room, staff accommodation. On the entrance level which has an elevator which reaches all the floors. Living room with pocket windows which fold back into the walls. Dinning room, kitchen, utility room and large wrap around terrace which leads to the main pool and garden. Upper level has three bedrooms which share terrace are to the right and a master bedroom with private bathroom, dressing room and shower is to the left-hand side. The views encompass golf, lake and the sea views. Additional features include: underfloor heating throughout. air conditioning, Technical exterior carpentry, sound surround system, electric curtains and shutters, water tank and a carport.