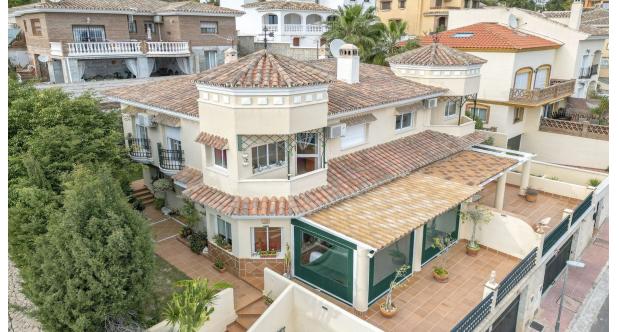

## Sales - House - Benalmadena 455.000€

Ref.-ID: R4246162 Benalmadena House

Community: 660 EUR / year

IBI: 870 EUR / year

Rubbish: 110 EUR / year

171 m2

189 m2

Corner townhouse with private garden located in Benalmadena Pueblo in a calm urbanization and close to all amenities. The property is distributed on 3 floors as follow: Entrance hall, living room with a direct access to the main covered terrace, dining area, fully equipped kitchen, separate utility room, guest toilet. Upper floor: Master bedroom with on suite bathroom and private terrace, 2 double bedrooms and 1 full bathroom. Downstairs: Initially a garage but currently used as a storage area. This space could easily be converted into an apartment with its own entrance. It already has a full kitchen and toilet. The property is well maintained with a small garden, several terraces around the property, covered terrace for winter, fireplace in the living room, double glazed windows throughout, Air conditioning Hot Cold. Built size: 171m2 Garage: 60m2 Year of construction: 2001 IBI: 890 per year (including rubbish) Community fees: 55∏ per month Distances: Benalmadena Pueblo: 800mts Torrequebrada Beach: 3,8km Malaga Airport: 15,5km