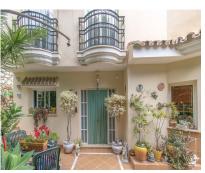

## Sales - House - Benalmadena 455.000€

Ref.-ID: R4246162 Benalmadena House

Community: 660 EUR / year

IBI: 870 EUR / year

Rubbish: 110 EUR / year

171 m2

189 m2

Corner townhouse with private garden located in Benalmadena Pueblo in a calm urbanization and close to all amenities. The property is distributed on 3 floors as follow: Entrance hall, living room with a direct access to the main covered terrace, dining area, fully equipped kitchen, separate utility room, guest toilet. Upper floor: Master bedroom with on suite bathroom and private terrace, 2 double bedrooms and 1 full bathroom. Downstairs: Initially a garage but currently used as a storage area. This space could easily be converted into an apartment with its own entrance. It already has a full kitchen and toilet. The property is well maintained with a small garden, several terraces around the property, covered terrace for winter, fireplace in the living room, double glazed windows throughout, Air conditioning Hot Cold. Built size: 171m2 Garage: 60m2 Year of construction: 2001 IBI: 890 per year (including rubbish) Community fees: 55∏ per month Distances: Benalmadena Pueblo: 800mts Torrequebrada Beach: 3,8km Malaga Airport: 15,5km