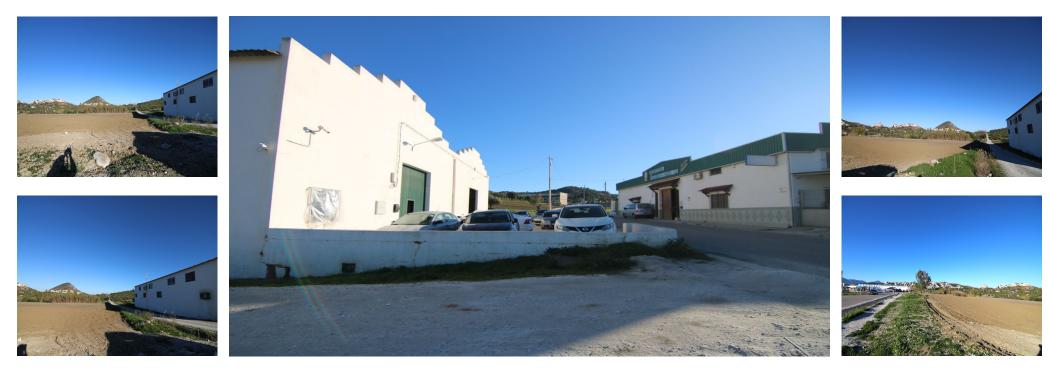

## Sales - Plot - Coín **790.000€**

Ref.-ID: R4246519

Coín

IBI: 29 EUR / year

Plot

Plot of industrial building in Polígono Cantarranas de Coin. It can be easily adapted for all types of businesses. Electricity outlets around the perimeter of the building. Plot area 3000m<sup>2</sup>. It is possible to build a warehouse of approximately 1500 - 2000m<sup>2</sup> with a height of more than 5 meters and up to 10 meters in the central part, with the possibility of two floors if required.