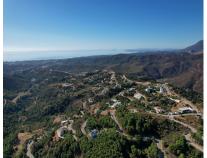

## Sales - Plot - Benahavís 500.000€

Ref.-ID: R4250422 Benahavís Plot

IBI: 299 EUR / year

439 m2

3600 m2

Surrounded by a pristine Andalusian landscape of rolling hills and mountains, yet a close distance to the Mediterranean coastline, this unique residential resort is Monte Mayor. Monte Mayor totals 4.000.000m2 of land with a low-density development concept as 58% will remain green zone. The resort is situated in the township of Benahavís and offers stunning panoramic view to the surrounding natural landscape, the Mediterranean and Gibraltar as well as the African coastline beyond. Marbella Club Golf resort and Flamingos Golf are nearby as well as the coast's myriad of amenties at a short car drive away. For those looking for tranquility and stunning panoramic vistas amidst gorgeous natural surroundings, Monte Mayor could be your own piece of Andalucia! This plot offers great sea, valley & mountain views and is situated within Monte Mayor's C-Sector. The plot measures 3600m2 and offers a build percentage of 12.2% or 439m2 (not including basement). A topographic report, geotechnical study as well as architectural plans for a modern luxury villa have been prepared for this plot.