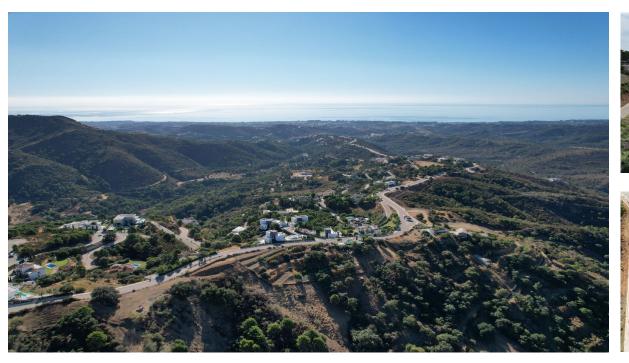

## Sales - Plot - Benahavís 500.000€

Ref.-ID: R4250422 Benahavís Plot

IBI: 299 EUR / year

439 m2

3600 m2

Surrounded by a pristine Andalusian landscape of rolling hills and mountains, yet a close distance to the Mediterranean coastline, this unique residential resort is Monte Mayor. Monte Mayor totals 4.000.000m2 of land with a low-density development concept as 58% will remain green zone. The resort is situated in the township of Benahavís and offers stunning panoramic view to the surrounding natural landscape, the Mediterranean and Gibraltar as well as the African coastline beyond. Marbella Club Golf resort and Flamingos Golf are nearby as well as the coast's myriad of amenties at a short car drive away. For those looking for tranquility and stunning panoramic vistas amidst gorgeous natural surroundings, Monte Mayor could be your own piece of Andalucia! This plot offers great sea, valley & mountain views and is situated within Monte Mayor's C-Sector. The plot measures 3600m2 and offers a build percentage of 12.2% or 439m2 (not including basement). A topographic report, geotechnical study as well as architectural plans for a modern luxury villa have been prepared for this plot.