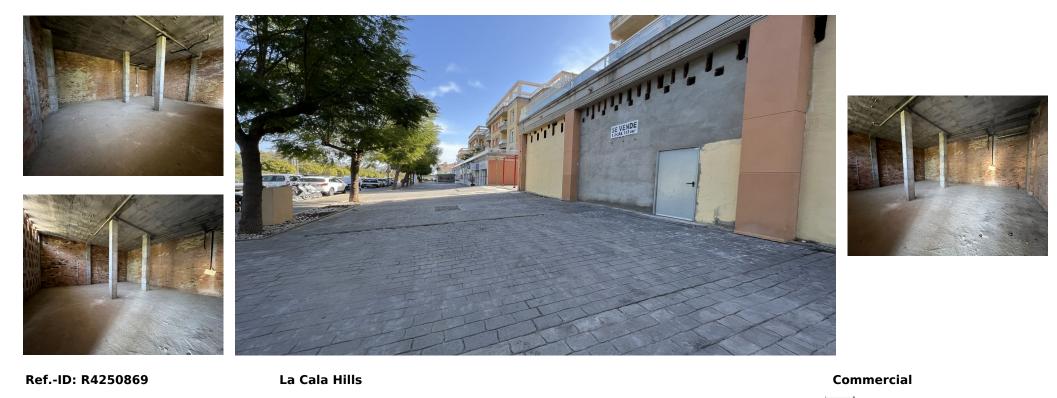

## Sales - Commercial - La Cala Hills 195.000€

Community: 600 EUR / year

IBI: 454 EUR / year

Rubbish: 120 EUR / year

📲 117 m2

LOCATION LOCATION !! Are you looking for a brilliant location to place your business in ? With easy accessibility, front line, plenty of passing trade and ample parking. Well, this might just be the right opportunity for your business. A blank canvass to create your vision ad make it your own. The property is a total square meters of 117 squares. The area opposite the local is home to a private school and there is large developments plans for additional residential properties to be build and a golf course. Call us today for a viewing ! Currently has a tenant with a lease in place for 60 months. Turn on investment of 8 %