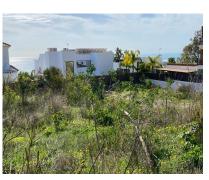

## Sales - Plot - Benalmadena 350.000€

Ref.-ID: R4251805 Benalmadena Plot

330 m2

606 m2

A beautiful flat residential plot in the highly sought-after location of Retamar, Benalmadena. Spanning 600m2, this plot boasts stunning sea views and is surrounded by prestigious homes. It is the perfect spot for building a house of up to 330m2, with a pre-approved project available upon request. Within a short drive, you can enjoy the beach, a supermarket, the charming town of Benalmadena, and a range of other amenities. Don't miss out on this incredible opportunity!