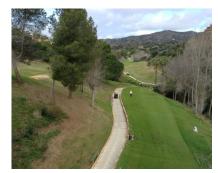

## Sales - Plot - Elviria 335.000€

Plot Ref.-ID: R4252252 Elviria

This plot of land in the upper part of Greenlife Golf and El Lago restaurant and Club Elviria, Marbella is an excellent location for a family house, holiday home, investment property, or even a golf course. With a total size f 1,197 m2, the plot is large enough to accommodate one house of apro 400 mt2 One of the key advantages of this location is its proximity to a range of different services and amenities. For example, there are three shopping centers just 2 km away at the entrance of Elviria, offering everything from supermarkets to restaurants to medical services and pharmacies. This makes it easy to access all the essentials that you need for daily life. In addition to these local amenities, the plot is also just 3.5 km away from one of the best beaches in Marbella, located at the Hotel Don Carlos. This means that you can enjoy a day by the sea or take advantage of the many water sports and other activities that are available in the area. For families with children, there are also a range of schools available, including national and international options. And if you're interested in sports or fitness, there are plenty of options nearby, including golf courses, gyms, and even a football station. Finally, it's worth noting that the plot is well-connected to the rest of the region. Marbella is just 8 km away, Puerto Banus is 13 km away, and Malaga airport is just 35 minutes by car. This means that you can easily explore the wider area and take advantage of everything that the Costa del Sol has to offer. Overall, this plot of land in the upper part of Greenlife Golf and El lago restaurante, Country Club, Elviria, Marbella is an excellent choice for anyone looking to build a new home or invest in property in the area. With its location, amenities, and accessibility, it's sure to be a great investment for years to come.

SettingClose To GolfUrbanisation