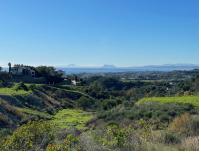

# Sales - Plot - New Golden Mile 1.950.000€

Ref.-ID: R4258579 New Golden Mile Plot

1000 m2

4553 m2

LARGE PLOT FOR LUXURY VILLA Double Plot: 4,553m<sup>2</sup> Max Build: 1,000m<sup>2</sup> plus basement and porches Large elevated plot with unobstructed panoramic, south-western sea view to Gibraltar and Morocco and mountains. Close to beach (2km), great restaurants, supermarkets, hospital, schools etc. La Panera on the New Golden Mile between San Pedro and Estepona is a beautiful and peaceful area, only 10 to 12 minutes from Puerto Banus. High quality urbanisation with luxury villas. All services are in place.