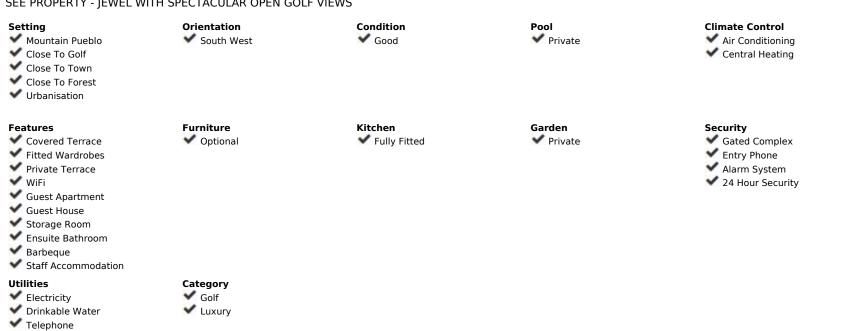

## Sales - House - Benahavís 5.250.000€

Ref.-ID: R4265836 Benahavís House

Community: 1,296 EUR / year IBI: 1,118 EUR / year

Rubbish: 18 EUR / year

555 m2

2143 m2

Grandeur and Stunning Andalusian PRIVATE Country House Designed by Renowned Architect Cesar De Leyva It is a Beautiful Family Home, much loved in a sought after and secure Community Los Almendros, with even Further 799,33 Sqm Buildable Available to Develop Potential Growth Factor. With its South West Facing Orientation, Micro Climate Garantees 320 days Glorious Sunshine Promoting outside Life Style Benahavis. Absolutely Stunning, Awesome Golf Course Views Holds your Attention and makes an Impact. The views are PROTECTED which means Safe Haven Investment on a clear Day you can also see Gibralter, Africa and Sea views and surrounded by Mountains and Green Belt The Perfect Retreat for those Seeking a Peaceful and Private Escape, with established mature manicured gardens, charming court yard and fountain. The villa's entrance is marked by a welcoming Porch that leads to a double Height entrance hall with Fireplaces creating a warm and inviting atmosphere. Each room of the villa is Spacious and comfortable with high ceilings and abundant natural Light adding an extra touch of luxury and style. The villa is also equipped with Air-conditioning, Gas central Heating, and hot water is provided by Solar panels to ensure comfort throughout the year. The Villa comprises of an upstairs Master bedroom and two additional bedroom en-suite, all offering plenty of space Privacy and Luxury .The main level of the Villa features a large Formal Drawing room and a second Den or Day sittingroom and Dinning Room perfect for Entertaining Guests and Family and an eating Kitchen that is fully equipped with modern Appliances. In addition to the main Reception areas the villa also includes a cozy Guest room an Office or Libruary and plenty of storage space. The Garage for two cars compliments the huge driveway or court yard at the Entrance ample of parking. There is also a delightful staff or Guest House for visitors providing further space for Guests and Family members to enjoy. The Mature and totally Private Gardens offers an idyllic Spot to Relax and Enjoy the Beautiful Panoramic Mountains and Golf Views .With High- End Features such as Marble Floors .Precious Wood finishes and modern Appliances this Villa is a Perfect Choice for Luxury and Style Enthusiasts. Whether you are looking for a second Home a Holiday Retreat or a Full - Time Residence this Villa is the Epitome of Luxury Living. The Property Situated in the Heart of Golf Valley 40 minutes drive from Malaga and Gibralter Airport and 10 minutes from Puerto Banus and Beach Local and International Schools within Proximity ONE OFF A MUST SEE PROPERTY - JEWEL WITH SPECTACULAR OPEN GOLF VIEWS

Views

✓ Golf

Mountain

Panoramic

**⋘** Garden

Covered

Private

Pool Forest

**✓** Gas

Photovoltaic solar panels
Solar water heating