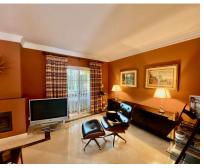

Detached Villa, Atalaya, Costa del Sol. 4 Bedrooms, 2.5 Bathrooms, Built 290 m², Terrace 50 m², Garden/Plot 1035 m². Setting: Commercial Area, Close To Golf, Close To Port, Close To Shops, Close To Town, Close To Schools, Close To Marina, Urbanisation. Orientation: South, West. Condition: Excellent. Pool: Communal. Climate Control: Air Conditioning, Fireplace. Views: Mountain, Garden, Pool. Features: Covered Terrace, Fitted Wardrobes, Near Transport, Private Terrace, Storage Room, Utility Room, Ensuite Bathroom, Marble Flooring, Double Glazing. Kitchen: Fully Fitted. Garden: Communal, Private. Security: Gated Complex, Entry Phone. Parking: Underground, Garage, Covered, More Than One, Private. Utilities: Electricity, Drinkable Water, Telephone. Category: Golf, Holiday Homes, Investment, Luxury, Resale, Contemporary.