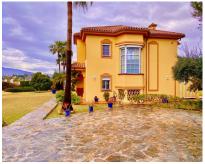

## Sales - House - Atalaya 900.000€

Ref.-ID: R4266268 Atalaya House

Community: 6,792 EUR / year

IBI: 1,800 EUR / year

4

2.5

290 m2

1035 m2

Detached Villa, Atalaya, Costa del Sol. 4 Bedrooms, 2.5 Bathrooms, Built 290 m², Terrace 50 m², Garden/Plot 1035 m². Setting: Commercial Area, Close To Golf, Close To Port, Close To Shops, Close To Town, Close To Schools, Close To Marina, Urbanisation. Orientation: South, West. Condition: Excellent. Pool: Communal. Climate Control: Air Conditioning, Fireplace. Views: Mountain, Garden, Pool. Features: Covered Terrace, Fitted Wardrobes, Near Transport, Private Terrace, Storage Room, Utility Room, Ensuite Bathroom, Marble Flooring, Double Glazing. Kitchen: Fully Fitted. Garden: Communal, Private. Security: Gated Complex, Entry Phone. Parking: Underground, Garage, Covered, More Than One, Private. Utilities: Electricity, Drinkable Water, Telephone. Category: Golf, Holiday Homes, Investment, Luxury, Resale, Contemporary.