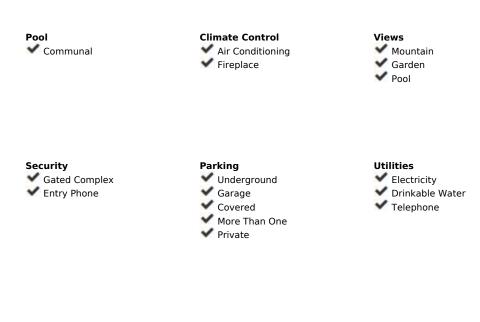

Detached Villa, Atalaya, Costa del Sol. 4 Bedrooms, 2.5 Bathrooms, Built 290 m², Terrace 50 m², Garden/Plot 1035 m². Setting: Commercial Area, Close To Golf, Close To Port, Close To Shops, Close To Town, Close To Schools, Close To Marina, Urbanisation. Orientation: South, West. Condition: Excellent. Pool: Communal. Climate Control: Air Conditioning, Fireplace. Views: Mountain, Garden, Pool. Features: Covered Terrace, Fitted Wardrobes, Near Transport, Private Terrace, Storage Room, Utility Room, Ensuite Bathroom, Marble Flooring, Double Glazing. Kitchen: Fully Fitted. Garden: Communal, Private. Security: Gated Complex, Entry Phone. Parking: Underground, Garage, Covered, More Than One, Private. Utilities: Electricity, Drinkable Water, Telephone. Category: Golf, Holiday Homes, Investment, Luxury, Resale, Contemporary.

## Setting Orientation Commercial Area South **✓** West Close To Golf Close To Port Close To Shops Close To Town Close To Schools Close To Marina Urbanisation Features Kitchen ✓ Covered Terrace ✓ Fully Fitted Fitted Wardrobes ✓ Near Transport ✓ Private Terrace ✓ Storage Room ✓ Utility Room Ensuite Bathroom Marble Flooring ✓ Double Glazing Category **✓** Golf ✓ Holiday Homes ✓ Investment Luxury Resale Contemporary