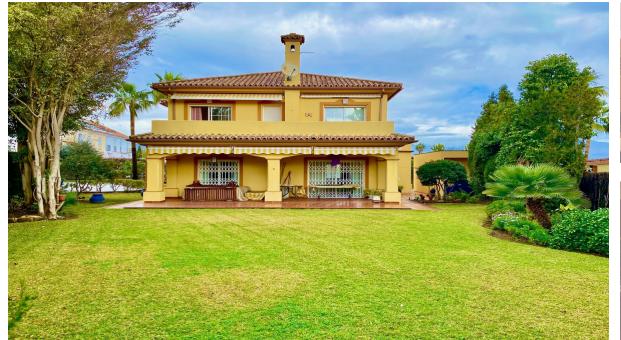

## Sales - House - Atalaya 900.000€

Ref.-ID: R4266268 Atalaya House

Community: 6,792 EUR / year

IBI: 1,800 EUR / year

4

2.5

290 m2

1035 m2

Detached Villa, Atalaya, Costa del Sol. 4 Bedrooms, 2.5 Bathrooms, Built 290 m², Terrace 50 m², Garden/Plot 1035 m². Setting: Commercial Area, Close To Golf, Close To Port, Close To Shops, Close To Town, Close To Schools, Close To Marina, Urbanisation. Orientation: South, West. Condition: Excellent. Pool: Communal. Climate Control: Air Conditioning, Fireplace. Views: Mountain, Garden, Pool. Features: Covered Terrace, Fitted Wardrobes, Near Transport, Private Terrace, Storage Room, Utility Room, Ensuite Bathroom, Marble Flooring, Double Glazing. Kitchen: Fully Fitted. Garden: Communal, Private. Security: Gated Complex, Entry Phone. Parking: Underground, Garage, Covered, More Than One, Private. Utilities: Electricity, Drinkable Water, Telephone. Category: Golf, Holiday Homes, Investment, Luxury, Resale, Contemporary.