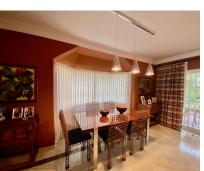

Detached Villa, Atalaya, Costa del Sol. 4 Bedrooms, 2.5 Bathrooms, Built 290 m², Terrace 50 m², Garden/Plot 1035 m². Setting: Commercial Area, Close To Golf, Close To Port, Close To Shops, Close To Town, Close To Schools, Close To Marina, Urbanisation. Orientation: South, West. Condition: Excellent. Pool: Communal. Climate Control: Air Conditioning, Fireplace. Views: Mountain, Garden, Pool. Features: Covered Terrace, Fitted Wardrobes, Near Transport, Private Terrace, Storage Room, Utility Room, Ensuite Bathroom, Marble Flooring, Double Glazing. Kitchen: Fully Fitted. Garden: Communal, Private. Security: Gated Complex, Entry Phone. Parking: Underground, Garage, Covered, More Than One, Private. Utilities: Electricity, Drinkable Water, Telephone. Category: Golf, Holiday Homes, Investment, Luxury, Resale, Contemporary.