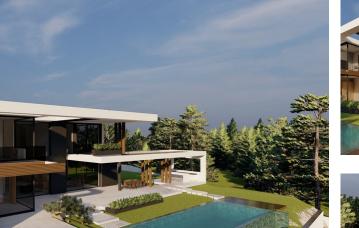

## 1146 m2

¡Discover the land of your dreams in Paradise, Benahavis! This impressive plot of 1,146 m2 offers you the opportunity to build the villa you have always wanted, with a buildable surface of 654 m2 distributed over up to three floors. Located in a privileged environment, just 10 minutes from the golden beaches and 15 minutes from the exclusive Puerto Banus, this location is ideal for enjoying the Mediterranean life. You will also be just 20 minutes from the vibrant centre of Marbella. The land has urban access road and is located in an urban core, which guarantees comfort and easy access to all services, restaurants and sports clubs nearby. If you prefer a faster option, you also have the possibility to purchase with an Architect project already done by the current owner or work with an architect to design your perfect home. Don't miss this unique opportunity to invest in one of the most sought after areas on the Costa del Sol.; Contact us for more details and start making your dream come true!