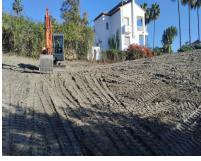

## 1146 m2

¡Discover the land of your dreams in Paradise, Benahavis! This impressive plot of 1,146 m2 offers you the opportunity to build the villa you have always wanted, with a buildable surface of 654 m2 distributed over up to three floors. Located in a privileged environment, just 10 minutes from the golden beaches and 15 minutes from the exclusive Puerto Banus, this location is ideal for enjoying the Mediterranean life. You will also be just 20 minutes from the vibrant centre of Marbella. The land has urban access road and is located in an urban core, which guarantees comfort and easy access to all services, restaurants and sports clubs nearby. If you prefer a faster option, you also have the possibility to purchase with an Architect project already done by the current owner or work with an architect to design your perfect home. Don't miss this unique opportunity to invest in one of the most sought after areas on the Costa del Sol.; Contact us for more details and start making your dream come true!