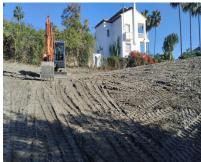

## 1146 m2

¡Discover the land of your dreams in Paradise, Benahavis! This impressive plot of 1,146 m2 offers you the opportunity to build the villa you have always wanted, with a buildable surface of 654 m2 distributed over up to three floors. Located in a privileged environment, just 10 minutes from the golden beaches and 15 minutes from the exclusive Puerto Banus, this location is ideal for enjoying the Mediterranean life. You will also be just 20 minutes from the vibrant centre of Marbella. The land has urban access road and is located in an urban core, which guarantees comfort and easy access to all services, restaurants and sports clubs nearby. If you prefer a faster option, you also have the possibility to purchase with an Architect project already done by the current owner or work with an architect to design your perfect home. Don't miss this unique opportunity to invest in one of the most sought after areas on the Costa del Sol.; Contact us for more details and start making your dream come true!