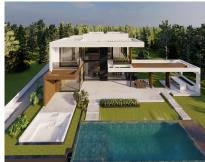

## Sales - Plot - Benahavís 550.000€

Ref.-ID: R4267858 **Benahavís** Plot

## 1146 m2

¡Discover the land of your dreams in Paradise, Benahavis! This impressive plot of 1,146 m2 offers you the opportunity to build the villa you have always wanted, with a buildable surface of 654 m2 distributed over up to three floors. Located in a privileged environment, just 10 minutes from the golden beaches and 15 minutes from the exclusive Puerto Banus, this location is ideal for enjoying the Mediterranean life. You will also be just 20 minutes from the vibrant centre of Marbella. The land has urban access road and is located in an urban core, which guarantees comfort and easy access to all services, restaurants and sports clubs nearby. If you prefer a faster option, you also have the possibility to purchase with an Architect project already done by the current owner or work with an architect to design your perfect home. Don't miss this unique opportunity to invest in one of the most sought after areas on the Costa del Sol.; Contact us for more details and start making your dream come true!