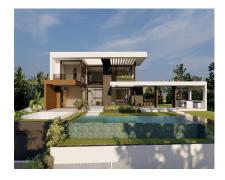

## Sales - Plot - Benahavís 550.000€

Ref.-ID: R4267858 **Benahavís** Plot

## 1146 m2

¡Discover the land of your dreams in Paradise, Benahavis! This impressive plot of 1,146 m2 offers you the opportunity to build the villa you have always wanted, with a buildable surface of 654 m2 distributed over up to three floors. Located in a privileged environment, just 10 minutes from the golden beaches and 15 minutes from the exclusive Puerto Banus, this location is ideal for enjoying the Mediterranean life. You will also be just 20 minutes from the vibrant centre of Marbella. The land has urban access road and is located in an urban core, which guarantees comfort and easy access to all services, restaurants and sports clubs nearby. If you prefer a faster option, you also have the possibility to purchase with an Architect project already done by the current owner or work with an architect to design your perfect home. Don't miss this unique opportunity to invest in one of the most sought after areas on the Costa del Sol.; Contact us for more details and start making your dream come true!