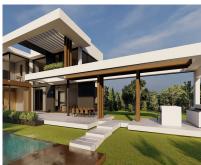

## 1146 m2

¡Discover the land of your dreams in Paradise, Benahavis! This impressive plot of 1,146 m2 offers you the opportunity to build the villa you have always wanted, with a buildable surface of 654 m2 distributed over up to three floors. Located in a privileged environment, just 10 minutes from the golden beaches and 15 minutes from the exclusive Puerto Banus, this location is ideal for enjoying the Mediterranean life. You will also be just 20 minutes from the vibrant centre of Marbella. The land has urban access road and is located in an urban core, which guarantees comfort and easy access to all services, restaurants and sports clubs nearby. If you prefer a faster option, you also have the possibility to purchase with an Architect project already done by the current owner or work with an architect to design your perfect home. Don't miss this unique opportunity to invest in one of the most sought after areas on the Costa del Sol.; Contact us for more details and start making your dream come true!