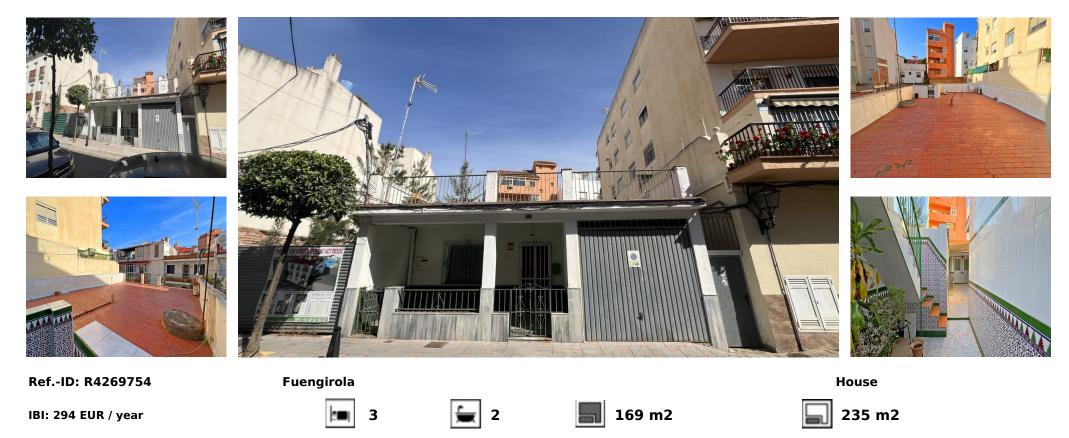

## Sales - House - Fuengirola 450.000€

\*INVESTMENT OPPORTUNITY AND NEW PROMOTION". Located in the heart of Fuengirola and walking distance to all amenities and the beach, this is an excellent investment opportunity to build a block of flats and make a profit. Ideal for tourist or holiday accommodation. Perfect for family construction. Only 900 metres from the beach. Close to bus, taxis, restaurants, shops, health centre. The permitted height is 3 floors and 10 metres. Above this height only sloping roofs with a maximum slope of 50% are allowed. The use of the under-roof is allowed with the limitations defined in its specific article. The total built area of the building is 660.70 m2 (10 dwellings) with the following breakdown by floors: \* Ground floor of 207.96 m2 built. 2 apartments. \* First floor of 166.37 m2 built. 3 apartments. \* Second floor of 166,37 m2 built. 3 apartments. \* Third floor or penthouse of 120 m2 built. 2 apartments." For more information or viewings, please, contact us..

| Setting<br>Town<br>Commercial Area<br>Village<br>Close To Shops<br>Close To Schools | Orientation<br>South      | Condition<br>Renovation Required<br>Restoration Required | Climate Control<br>Air Conditioning<br>Fireplace | Views<br>Street | Features<br>Covered Terrace<br>Fitted Wardrobes<br>Near Transport<br>Private Terrace<br>Solarium<br>Guest Apartment<br>Storage Room<br>Utility Room<br>Fiber Optic |
|-------------------------------------------------------------------------------------|---------------------------|----------------------------------------------------------|--------------------------------------------------|-----------------|--------------------------------------------------------------------------------------------------------------------------------------------------------------------|
| Furniture<br>Fully Furnished                                                        | Kitchen<br>✓ Fully Fitted | Security<br>V Alarm System                               | Category<br>Vinvestment                          |                 |                                                                                                                                                                    |