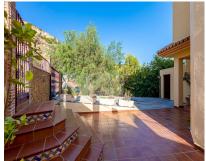

Spacious villa with a classic-modern style, located in one of the best residential areas of Benalmádena: Santangelo Sur. The villa offers a lot of privacy and comfort thanks to its privileged location. DISTRIBUTION: Ground floor: entrance hall, large independent kitchen with direct access to the laundry area and terrace. Dining room and large formal living room with exit to a large terrace with spectacular views to the Mediterranean Sea. It also has another exit or a second west facing terrace to enjoy sunny afternoons. Upper floor: Master bedroom with en-suite bathroom and access to a large south facing terrace. Two (2) double bedrooms with fitted wardrobes and a complete bathroom. Semi-basement floor: large space that can be used as an office/games room with access to a covered terrace with access to the garden and private swimming pool. It also includes another bedroom with its private bathroom and dressing room. OUTSIDE: In its exterior we have a very pleasant space, thanks to its pleasant garden, which conjugates in contrast with the submerged swimming pool for the enjoyment of sunny days. The villa is perfect for those who like to live in total relax and at the same time, very close to all the services. It has the proximity of supermarkets, restaurants, pharmacies, all kinds of commerce, as well as schools and sports facilities and only 5 minutes from the beaches, 10 minutes from the airport, and 20 minutes from Malaga centre. FEATURES: - Excellent quality finishes with solid Iroko wood doors and Schueco brand windows. - Marble floors. - Two electric water heaters of 100 litres each. - Two centralised air conditioning units with hot-cold pump. Parking for 3 cars. IBI: 1275 per year (without bonus). Rubbish: 290 per year (without bonus). This is your opportunity to offer your family this unique space in an unbeatable location. Shall we see it?