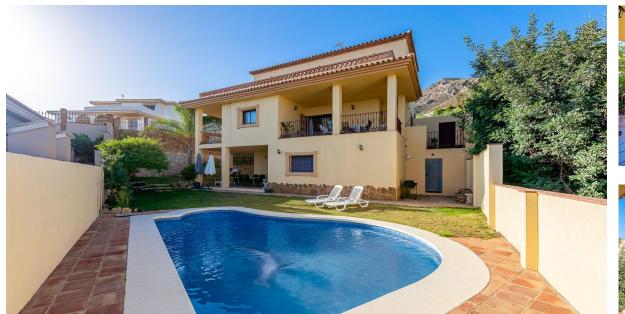

Spacious villa with a classic-modern style, located in one of the best residential areas of Benalmádena: Santangelo Sur. The villa offers a lot of privacy and comfort thanks to its privileged location. DISTRIBUTION: Ground floor: entrance hall, large independent kitchen with direct access to the laundry area and terrace. Dining room and large formal living room with exit to a large terrace with spectacular views to the Mediterranean Sea. It also has another exit or a second west facing terrace to enjoy sunny afternoons. Upper floor: Master bedroom with en-suite bathroom and access to a large south facing terrace. Two (2) double bedrooms with fitted wardrobes and a complete bathroom. Semi-basement floor: large space that can be used as an office/games room with access to a covered terrace with access to the garden and private swimming pool. It also includes another bedroom with its private bathroom and dressing room. OUTSIDE: In its exterior we have a very pleasant space, thanks to its pleasant garden, which conjugates in contrast with the submerged swimming pool for the enjoyment of sunny days. The villa is perfect for those who like to live in total relax and at the same time, very close to all the services. It has the proximity of supermarkets, restaurants, pharmacies, all kinds of commerce, as well as schools and sports facilities and only 5 minutes from the beaches, 10 minutes from the airport, and 20 minutes from Malaga centre. FEATURES: - Excellent quality finishes with solid Iroko wood doors and Schueco brand windows. - Marble floors. - Two electric water heaters of 100 litres each. - Two centralised air conditioning units with hot-cold pump. Parking for 3 cars. IBI: 1275 per year (without bonus). Rubbish: 290 per year (without bonus). This is your opportunity to offer your family this unique space in an unbeatable location. Shall we see it?