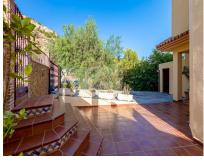

Spacious villa with a classic-modern style, located in one of the best residential areas of Benalmádena: Santangelo Sur. The villa offers a lot of privacy and comfort thanks to its privileged location. DISTRIBUTION: Ground floor: entrance hall, large independent kitchen with direct access to the laundry area and terrace. Dining room and large formal living room with exit to a large terrace with spectacular views to the Mediterranean Sea. It also has another exit or a second west facing terrace to enjoy sunny afternoons. Upper floor: Master bedroom with en-suite bathroom and access to a large south facing terrace. Two (2) double bedrooms with fitted wardrobes and a complete bathroom. Semi-basement floor: large space that can be used as an office/games room with access to a covered terrace with access to the garden and private swimming pool. It also includes another bedroom with its private bathroom and dressing room. OUTSIDE: In its exterior we have a very pleasant space, thanks to its pleasant garden, which conjugates in contrast with the submerged swimming pool for the enjoyment of sunny days. The villa is perfect for those who like to live in total relax and at the same time, very close to all the services. It has the proximity of supermarkets, restaurants, pharmacies, all kinds of commerce, as well as schools and sports facilities and only 5 minutes from the beaches, 10 minutes from the airport, and 20 minutes from Malaga centre. FEATURES: - Excellent quality finishes with solid Iroko wood doors and Schueco brand windows. - Marble floors. - Two electric water heaters of 100 litres each. - Two centralised air conditioning units with hot-cold pump. Parking for 3 cars. IBI: 1275 per year (without bonus). Rubbish: 290 per year (without bonus). This is your opportunity to offer your family this unique space in an unbeatable location. Shall we see it?