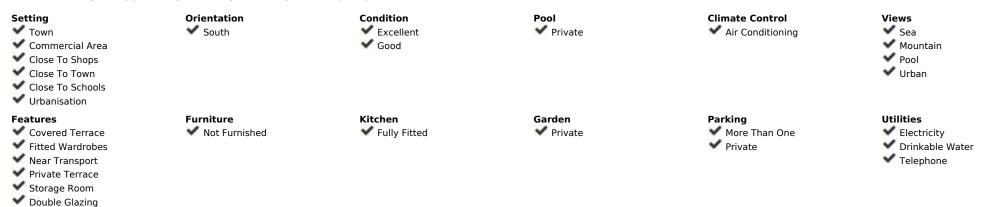

Spacious villa with a classic-modern style, located in one of the best residential areas of Benalmádena: Santangelo Sur. The villa offers a lot of privacy and comfort thanks to its privileged location. DISTRIBUTION: Ground floor: entrance hall, large independent kitchen with direct access to the laundry area and terrace. Dining room and large formal living room with exit to a large terrace with spectacular views to the Mediterranean Sea. It also has another exit or a second west facing terrace to enjoy sunny afternoons. Upper floor: Master bedroom with en-suite bathroom and access to a large south facing terrace. Two (2) double bedrooms with fitted wardrobes and a complete bathroom. Semi-basement floor: large space that can be used as an office/games room with access to a covered terrace with access to the garden and private swimming pool. It also includes another bedroom with its private bathroom and dressing room. OUTSIDE: In its exterior we have a very pleasant space, thanks to its pleasant garden, which conjugates in contrast with the submerged swimming pool for the enjoyment of sunny days. The villa is perfect for those who like to live in total relax and at the same time, very close to all the services. It has the proximity of supermarkets, restaurants, pharmacies, all kinds of commerce, as well as schools and sports facilities and only 5 minutes from the beaches, 10 minutes from the airport, and 20 minutes from Malaga centre. FEATURES: - Excellent quality finishes with solid Iroko wood doors and Schueco brand windows. - Marble floors. - Two electric water heaters of 100 litres each. - Two centralised air conditioning units with hot-cold pump. Parking for 3 cars. IBI: 1275 per year (without bonus). Rubbish: 290 per year (without bonus). This is your opportunity to offer your family this unique space in an unbeatable location. Shall we see it?