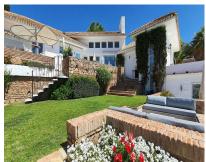

## Sales - House - Benalmadena Pueblo 3.595.000€

Ref.-ID: R4280953

**Benalmadena Pueblo** 

House

598 m2

4161 m2

Truly a magnificent large villa in the most sought after area in Benalmadena. With 598 m2 livable area and 4.150 m2 mature landscaped garden the property has everything you can wish for. The architecture is extraordinary, the villa was designed by famous American architect Frank Lloyd Wright's favourite disciple Mr. Robert Mosher following Mr. Wrights guidelines for "organic architecture". The living area will please even the most critical eye with its double height ceilings and the amazing views over the sea and Benalmadena. All rooms are spacous and the distribution is superb. The construction is of the highest standards imaginable. The villa is built in Andalusian style and in some areas reclaimed/antique building materials have been used which gives the villa a very special touch. The kitchen has been totally refurbished recently and opens up to a wonderful zen style patio. The front terrace offers a fully equipped wet bar and overlooks the garden the pool and amazing views. This property is truly unique and a must see for the discerning client looking to buy in Benalmadena.