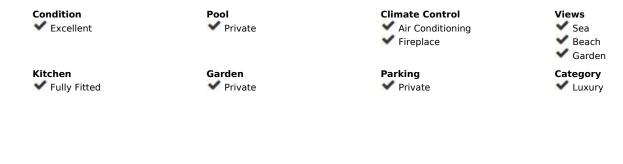

| <b>Setting</b> Urbanisation                                                                                                     | <b>Orientation</b> South |
|---------------------------------------------------------------------------------------------------------------------------------|--------------------------|
| Features Fitted Wardrobes Private Terrace Gym Storage Room Utility Room Ensuite Bathroom Marble Flooring Jacuzzi Double Glazing | Furniture  Not Furnished |
| Fiber Optic                                                                                                                     |                          |