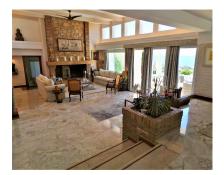

## Sales - House - Benalmadena Pueblo 3.595.000€

Ref.-ID: R4280953

**Benalmadena Pueblo** 

House

598 m2

4161 m2

Truly a magnificent large villa in the most sought after area in Benalmadena. With 598 m2 livable area and 4.150 m2 mature landscaped garden the property has everything you can wish for. The architecture is extraordinary, the villa was designed by famous American architect Frank Lloyd Wright's favourite disciple Mr. Robert Mosher following Mr. Wrights guidelines for "organic architecture". The living area will please even the most critical eye with its double height ceilings and the amazing views over the sea and Benalmadena. All rooms are spacous and the distribution is superb. The construction is of the highest standards imaginable. The villa is built in Andalusian style and in some areas reclaimed/antique building materials have been used which gives the villa a very special touch. The kitchen has been totally refurbished recently and opens up to a wonderful zen style patio. The front terrace offers a fully equipped wet bar and overlooks the garden the pool and amazing views. This property is truly unique and a must see for the discerning client looking to buy in Benalmadena.