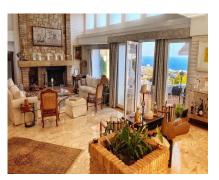

## Sales - House - Benalmadena Pueblo 3.595.000€

Ref.-ID: R4280953

**Benalmadena Pueblo** 

House

598 m2

4161 m2

Truly a magnificent large villa in the most sought after area in Benalmadena. With 598 m2 livable area and 4.150 m2 mature landscaped garden the property has everything you can wish for. The architecture is extraordinary, the villa was designed by famous American architect Frank Lloyd Wright's favourite disciple Mr. Robert Mosher following Mr. Wrights guidelines for "organic architecture". The living area will please even the most critical eye with its double height ceilings and the amazing views over the sea and Benalmadena. All rooms are spacous and the distribution is superb. The construction is of the highest standards imaginable. The villa is built in Andalusian style and in some areas reclaimed/antique building materials have been used which gives the villa a very special touch. The kitchen has been totally refurbished recently and opens up to a wonderful zen style patio. The front terrace offers a fully equipped wet bar and overlooks the garden the pool and amazing views. This property is truly unique and a must see for the discerning client looking to buy in Benalmadena.