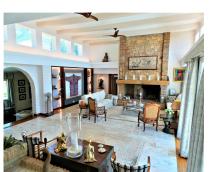

## Sales - House - Benalmadena Pueblo 3.595.000€

Ref.-ID: R4280953

**Benalmadena Pueblo** 

House

598 m2

4161 m2

Truly a magnificent large villa in the most sought after area in Benalmadena. With 598 m2 livable area and 4.150 m2 mature landscaped garden the property has everything you can wish for. The architecture is extraordinary, the villa was designed by famous American architect Frank Lloyd Wright's favourite disciple Mr. Robert Mosher following Mr. Wrights guidelines for "organic architecture". The living area will please even the most critical eye with its double height ceilings and the amazing views over the sea and Benalmadena. All rooms are spacous and the distribution is superb. The construction is of the highest standards imaginable. The villa is built in Andalusian style and in some areas reclaimed/antique building materials have been used which gives the villa a very special touch. The kitchen has been totally refurbished recently and opens up to a wonderful zen style patio. The front terrace offers a fully equipped wet bar and overlooks the garden the pool and amazing views. This property is truly unique and a must see for the discerning client looking to buy in Benalmadena.