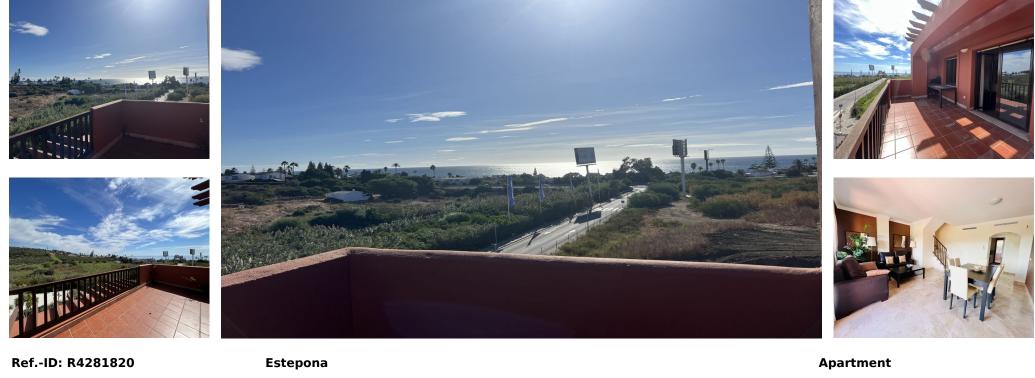

## Sales - Apartment - Estepona 299.000€

Community: 1,512 EUR / year

3

108 m2

Corner penthouse with boasting panoramic views of the sea and mountains! Located close to the beach, just a guick 10-minute drive to both Estepona Port and Duguesa Port You'll find the convenient Commercial Centre Galera Park within walking distance. This penthouse spans three levels, offering a spacious layout and breathtaking vistas. The first level welcomes you with a generous living room and dining area, leading to a large terrace where you can savor the sea views. A fully equipped kitchen with a separate laundry area, a cozy double bedroom, and a bathroom complete this level. Ascend to the second level to discover the en-suite Master Bedroom, featuring a terrace that showcases stunning sea and mountain panoramas. Additionally, there's a Guest Bedroom with its own smaller terrace and a bathroom on this floor. Parking space and storage included in the price The crown jewel of this penthouse? The expansive roof terrace on the third level, providing unparalleled panoramic views of the surrounding landscapes. Don't miss out on this incredible opportunity! Contact us today to view this magnificent property—we have the keys waiting for you in our office!