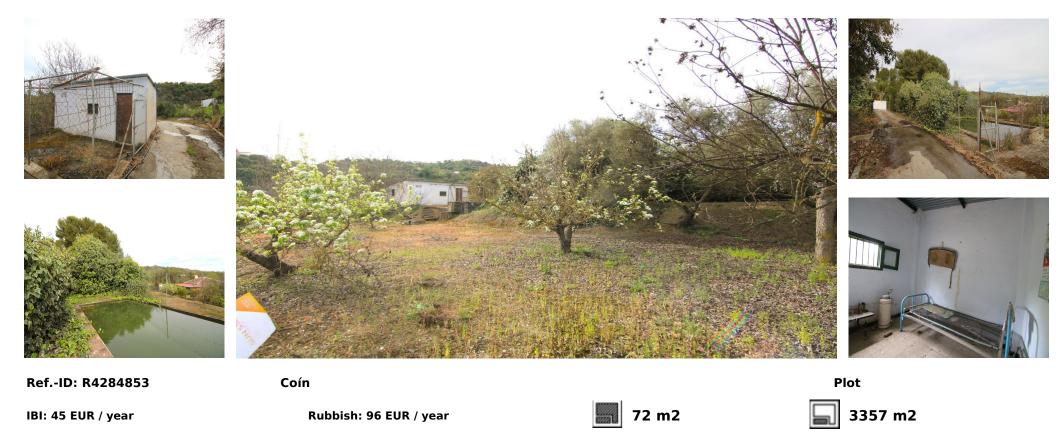

Sales - Plot - Coín 130.000€

Rustic finca with farmhouse only 5 minutes from Coín by car. The land has two constructions, one of them as a farmhouse of 72 meters currently registered, pool and bbq. Land of 3.357 meters with a variety of fruit trees, such as walnut, lemon, orange trees.... In an area with plenty of water. The road is asphalted in its totality. Due to the size and quality of the land, it is possible to build future buildings as a farm.