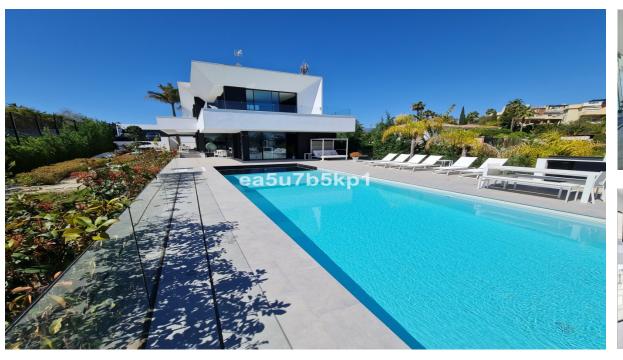

## Sales - House - New Golden Mile 2.500.000€

Ref.-ID: R4285165 **New Golden Mile** House

IBI: 1,800 EUR / year Rubbish: 198 EUR / year

571 m2

1198 m2

WITHIN WALKING DISTANCE TO AMENITIES Amazing contemporary villa located between Marbella and Estepona, within walking distance restaurants, bars, shops, supermarkets, cosy squares and much more. Offering lush private gardens and an inviting swimming pool, this elegant villa with superior finishings merge indoor and outdoor living spaces to the fullest. SLEEK AND CONTEMPORARY DESIGN The top-spec kitchen, dining room and lounge blend into a spacious open plan area that is very much the heart of the home, but slide the doors to the terrace and you create a whole new dimension in which the living space is amplified both in size and scope. On the main floor of this beautiful home you will find a bright and airy lounge - dining room, a fully fitted modern kitchen with island and a large office with access to the amazing outside space featuring a salt water infinity pool, an outside kitchen and covered and uncovered terrace ideal to chill out or for al fresco dining with family and friends. On the upper floor, you will find the elegant master bedroom with en-suite and dressing area and 2 guest bedrooms sharing a family bathroom and with access to the terrace. The lower level comprises of a gym with sauna and jacuzzi, a cinema room, a guest bedroom, a bathroom, a laundry room, a storeroom and a technical room. Finally there a carport for 2 cars. THE AREA The location is unbeatable, the New Golden Mile offers wonderful beaches and the promenade where you can enjoy walking to chiringuitos, shops and children playground. You will find as well within a very short drive international schools, hospitals, golf courses, beach clubs, fine restaurants, leisure centres, safari park and the local equestrian center.

## Garden ✓ Private

## Pool Private

Security

Gated Complex

✓ Alarm System

Parking Covered

**Climate Control** 