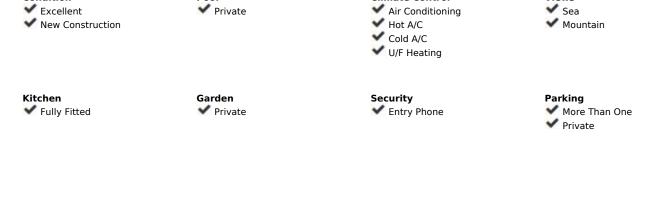

## Setting Orientation Suburban ✓ West Close To Golf ✓ North West Close To Shops Close To Town Close To Schools Close To Forest **Features** Furniture Covered Terrace ✓ Not Furnished Fitted Wardrobes ✓ Private Terrace Solarium **✓** WiFi ✓ Storage Room Utility Room **M** Barbeque ✓ Double Glazing Basement Fiber Optic Category

Contemporary

**Climate Control** 

Views

Pool

Condition