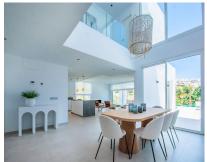

## Sales - House - La Mairena 1.600.000€

Ref.-ID: R4285579

Rubbish: 320 EUR / year

La Mairena

421 m2

1481 m2

House

La Mairena is a beautiful area located in the hills of Marbella, on the Costa del Sol in Spain. The area is known for its natural beauty and stunning views of the Mediterranean Sea, and it is the perfect location for a modern house surrounded by green zones. As you approach the house, you are greeted by a beautiful driveway that leads up to a modern and sleek architectural masterpiece. The house is designed to seamlessly blend in with its natural surroundings, with large windows and sliding glass doors that allow for plenty of natural light and breathtaking views. The house is situated on a plot of land that is surrounded by lush greenery and a variety of trees and plants. There are several outdoor living spaces, including a large terrace with comfortable seating and dining areas, as well as a swimming pool and a roof terrace. Inside, the house is spacious and open, with high ceilings and clean lines. The living room is the heart of the home, with large windows that offer panoramic views of the surrounding mountains and sea. The kitchen is modern and fully equipped, with high-end appliances. There are three bedrooms in the house, each with its own en-suite bathroom and plenty of closet space. The master suite is particularly impressive, with a large walk-in closet, a luxurious bathroom, and its own private terrace with stunning views. Throughout the house, there are plenty of modern amenities, including air conditioning, underfloor heating, pre-installed smart home technology. In summary, this modern house in La Mairena is the perfect blend of luxury and nature, offering breathtaking views, plenty of outdoor living spaces, and all the modern amenities you could ask for.