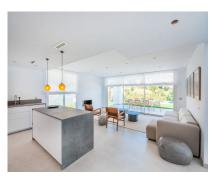

## Sales - House - La Mairena 1.600.000€

Ref.-ID: R4285579

Rubbish: 320 EUR / year

La Mairena

421 m2

1481 m2

House

La Mairena is a beautiful area located in the hills of Marbella, on the Costa del Sol in Spain. The area is known for its natural beauty and stunning views of the Mediterranean Sea, and it is the perfect location for a modern house surrounded by green zones. As you approach the house, you are greeted by a beautiful driveway that leads up to a modern and sleek architectural masterpiece. The house is designed to seamlessly blend in with its natural surroundings, with large windows and sliding glass doors that allow for plenty of natural light and breathtaking views. The house is situated on a plot of land that is surrounded by lush greenery and a variety of trees and plants. There are several outdoor living spaces, including a large terrace with comfortable seating and dining areas, as well as a swimming pool and a roof terrace. Inside, the house is spacious and open, with high ceilings and clean lines. The living room is the heart of the home, with large windows that offer panoramic views of the surrounding mountains and sea. The kitchen is modern and fully equipped, with high-end appliances. There are three bedrooms in the house, each with its own en-suite bathroom and plenty of closet space. The master suite is particularly impressive, with a large walk-in closet, a luxurious bathroom, and its own private terrace with stunning views. Throughout the house, there are plenty of modern amenities, including air conditioning, underfloor heating, pre-installed smart home technology. In summary, this modern house in La Mairena is the perfect blend of luxury and nature, offering breathtaking views, plenty of outdoor living spaces, and all the modern amenities you could ask for.