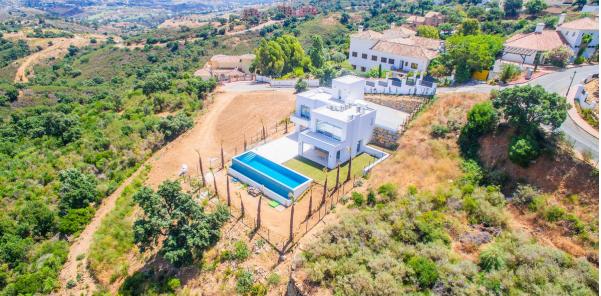

## Sales - House - La Mairena 1.600.000€

Ref.-ID: R4285579

Rubbish: 320 EUR / year

La Mairena

421 m2

1481 m2

House

La Mairena is a beautiful area located in the hills of Marbella, on the Costa del Sol in Spain. The area is known for its natural beauty and stunning views of the Mediterranean Sea, and it is the perfect location for a modern house surrounded by green zones. As you approach the house, you are greeted by a beautiful driveway that leads up to a modern and sleek architectural masterpiece. The house is designed to seamlessly blend in with its natural surroundings, with large windows and sliding glass doors that allow for plenty of natural light and breathtaking views. The house is situated on a plot of land that is surrounded by lush greenery and a variety of trees and plants. There are several outdoor living spaces, including a large terrace with comfortable seating and dining areas, as well as a swimming pool and a roof terrace. Inside, the house is spacious and open, with high ceilings and clean lines. The living room is the heart of the home, with large windows that offer panoramic views of the surrounding mountains and sea. The kitchen is modern and fully equipped, with high-end appliances. There are three bedrooms in the house, each with its own en-suite bathroom and plenty of closet space. The master suite is particularly impressive, with a large walk-in closet, a luxurious bathroom, and its own private terrace with stunning views. Throughout the house, there are plenty of modern amenities, including air conditioning, underfloor heating, pre-installed smart home technology. In summary, this modern house in La Mairena is the perfect blend of luxury and nature, offering breathtaking views, plenty of outdoor living spaces, and all the modern amenities you could ask for.