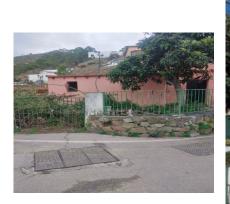

# Sales - Plot - Benahavís 240.000€

## **160 m2**

Plot available in the center of the town of Benahavis . Walking distance to all the amenities. A building of three levels can be built. Garden/Plot 160 m<sup>2</sup>. Setting : Town, Commercial Area, Mountain Pueblo, Close To Golf, Close To Shops, Close To Town, Close To Schools, Close To Forest. Orientation : South East, South. Garden : Private. Parking : Private. Category : Bargain, Cheap, Investment.