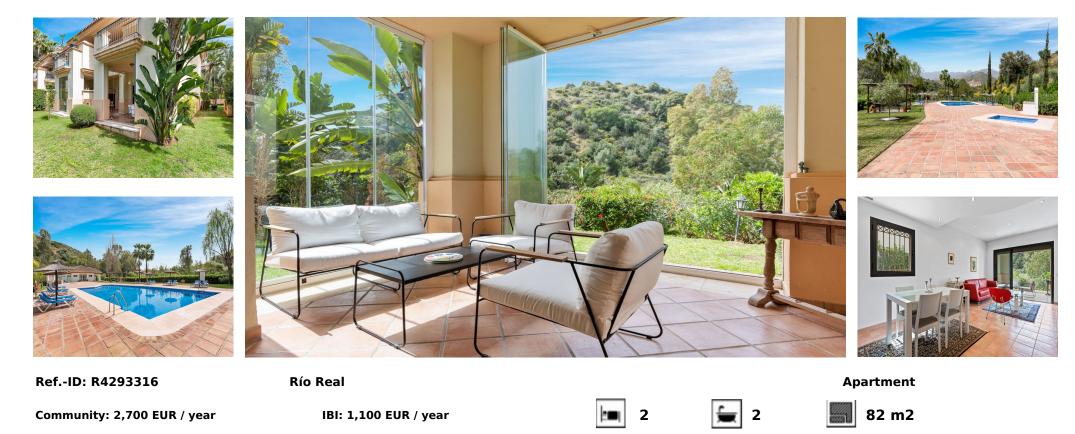

## Sales - Apartment - Río Real 450.000€

First Occupancy License in Place! This Two Bedroom Corner Garden Apartment has a great private terrace with glass curtains, while a private garden offers you a tranquil oasis for relaxation. Urb. Pueblo del Rio is nestled on the banks of the Rio Real and surrounded by the majestic Sierra Blanca mountain peaks, is renowned as one of the most picturesque urbanizations in Marbella. Only seconds to one of the best beaches on the coast and minutes from the main city centre of Marbella and shopping center La Cañada. Designed with two bedrooms, and two bathrooms and a great open plan living space. It makes the ideal apartment for people looking to live in an exclusive Urbanisation. Secure underground parking and storage provide convenience and peace of mind. The urbanization is known for its high-quality amenities and facilities, which cater to the needs and desires of its residents. These may include beautifully landscaped communal gardens, swimming pools, sports facilities, and leisure areas where residents can relax and enjoy their surroundings. Additionally, Pueblo del Rio is likely to offer 24-hour security and a sense of community, ensuring a safe and welcoming environment for its residents. The area is known for its stunning views of the Mediterranean Sea and the mountains, as well as its famous golf course, Rio Real Golf Course. In addition to the golf course, there are also a few excellent restaurants and cafes, as well as several high-end residential complexes and luxury villas. The area is very popular among expats and tourists who are looking for a peaceful and relaxing place to stay, yet still close to everything that Marbella has to offer. Great for Investment or all year around living.

## Setting

- Close To Golf
- Close To Town
- Urbanisation

Condition Good Recently Refurbished Pool Communal Children`s Pool Climate Control Air Conditioning Pre Installed A/C Hot A/C Views Mountain Country Lake Features

Covered Terrace

✓ WiFi

- Storage Room Ensuite Bathroom
- Marble Flooring

Kitchen V Fully Fitted Garden Communal Private Security Gated Complex Parking Underground Garage