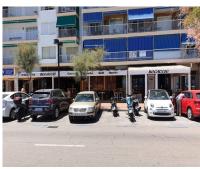

## **Sales - Commercial - Fuengirola** 1.180.000€

Fuengirola Ref.-ID: R4296190 Commercial

400 m2

This charming premises for sale is located in a privileged location: the picturesque Paseo Marítimo of Fuengirola. With panoramic sea views and a location that attracts tourists and locals alike, this commercial space offers an exceptional opportunity for investors and entrepreneurs wishing to establish themselves in one of the most coveted areas of the Costa del Sol. Local Features: Unbeatable Location: Located in the heart of the promenade, this location enjoys high visibility and foot traffic throughout the year. Success Story: This location has currently been rented for many years, demonstrating its attractiveness and ability to attract thriving businesses, offering immediate profitability. Sea Views: On the beachfront, the unbeatable location means that this place is in constant revaluation. Spacious and Versatile: With two floors and more than 400 m2 in total, it offers enough space for any type of business, gallery or activity. Tourist Area: Being located in a tourist area, the premises benefit from a constant flow of tourists during the high season, which increases the income potential for any business that establishes itself here. Strategic Investment: This location for sale represents a strategic investment for both those seeking to expand their businesses and investors wishing to capitalize on the region's thriving tourism industry. The unrivaled location, combined with the stability of a long-term lease, makes this property a unique opportunity in the Fuengirola real estate market. Just 300 meters from the port of Fuengirola, its remodeling is expected to begin at the end of 2023, in which the following changes will take place. The basic project contemplates transforming the current infrastructure into a port open to the city, "as a driver of the local economy." Specifically, it includes a large plaza that will connect directly to the promenade and large promenade areas, with commercial and restaurant areas. Regarding the number of berths, the current number will double, going from 471 to more than