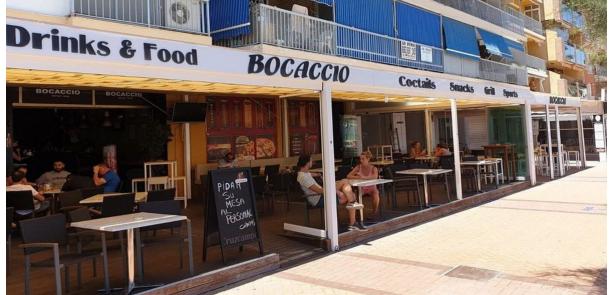

## **Sales - Commercial - Fuengirola** 1.180.000€

Fuengirola Ref.-ID: R4296190 Commercial

400 m2

This charming premises for sale is located in a privileged location: the picturesque Paseo Marítimo of Fuengirola. With panoramic sea views and a location that attracts tourists and locals alike, this commercial space offers an exceptional opportunity for investors and entrepreneurs wishing to establish themselves in one of the most coveted areas of the Costa del Sol. Local Features: Unbeatable Location: Located in the heart of the promenade, this location enjoys high visibility and foot traffic throughout the year. Success Story: This location has currently been rented for many years, demonstrating its attractiveness and ability to attract thriving businesses, offering immediate profitability. Sea Views: On the beachfront, the unbeatable location means that this place is in constant revaluation. Spacious and Versatile: With two floors and more than 400 m2 in total, it offers enough space for any type of business, gallery or activity. Tourist Area: Being located in a tourist area, the premises benefit from a constant flow of tourists during the high season, which increases the income potential for any business that establishes itself here. Strategic Investment: This location for sale represents a strategic investment for both those seeking to expand their businesses and investors wishing to capitalize on the region's thriving tourism industry. The unrivaled location, combined with the stability of a long-term lease, makes this property a unique opportunity in the Fuengirola real estate market. Just 300 meters from the port of Fuengirola, its remodeling is expected to begin at the end of 2023, in which the following changes will take place. The basic project contemplates transforming the current infrastructure into a port open to the city, "as a driver of the local economy." Specifically, it includes a large plaza that will connect directly to the promenade and large promenade areas, with commercial and restaurant areas. Regarding the number of berths, the current number will double, going from 471 to more than