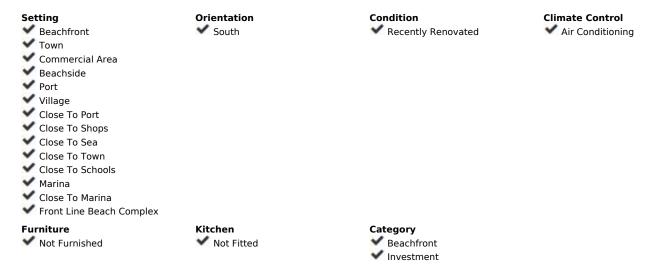

## Views Features Sea Covered Terrace Beach Storage Room Port Access for people with reduced Panoramic mobility Urban Bar Near Mosque Basement