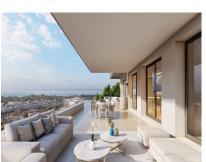

## Sales - House - Estepona 2.750.000€

Ref.-ID: R4298503 Estepona House

5

5

496 m2

1111 m2

Villa epitomizes luxury living across three magnificent floors, featuring five bedrooms designed for comfort and elegance. As you step inside, you're welcomed by a versatile living area that exudes warmth and hospitality. The master bedroom, boasting breathtaking sea views, is a sanctuary of tranquility with its luminous en-suite bathroom and spacious walk-in closet. Adjacent to it, a second en-suite bedroom offers privacy and comfort. A stunning staircase, adorned with a captivating chandelier, descends to the heart of the home. Here, the main living area seamlessly merges with a kitchen outfitted with top-of-the-line Siemens appliances, complemented by a stylish wine display wall in the dining space. Step outside to the expansive terrace, where an infinity pool, barbecue area, and lounge beckon for relaxation and entertainment. Three additional bedrooms complete this level, each offering its own unique charm. But the allure of Villa extends beyond its interior. A rooftop terrace awaits, pre-installed for a jacuzzi and BBQ, providing the perfect retreat for leisure and social gatherings. Moreover, the raw basement offers limitless potential, allowing the new owner to customize their dream space according to their preferences and lifestyle. Embracing sustainability, Villa is equipped with solar panels from SolarMind, blending eco-consciousness with opulent living. These panels not only ensure energy efficiency but also reflect a commitment to environmental responsibility, making Villa an exemplary choice for those who value both luxury and sustainability. From its thoughtful design to its eco-friendly features, Villa offers a harmonious blend of luxury, comfort, and sustainability, setting a new standard for upscale living in the modern era.