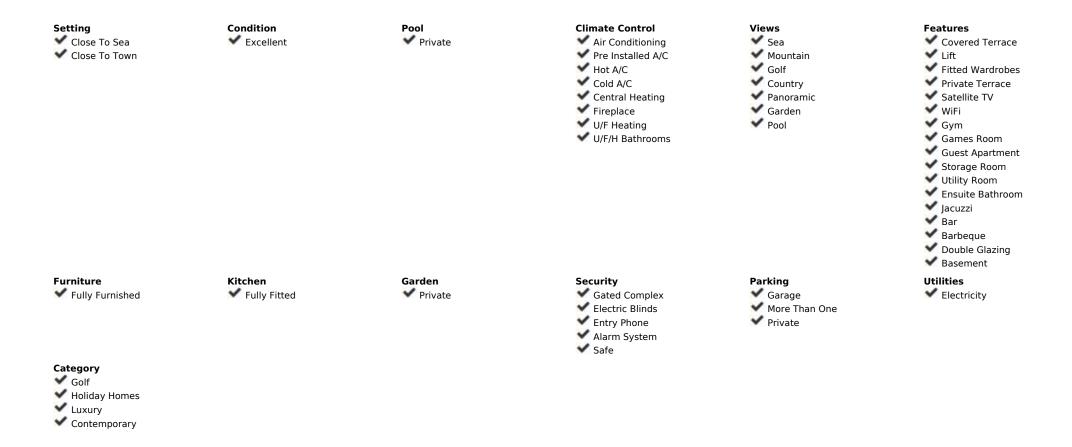

## Sales - House - Estepona 2.750.000€

Ref.-ID: R4298503 Estepona House

5

5

496 m2

1111 m2

Villa epitomizes luxury living across three magnificent floors, featuring five bedrooms designed for comfort and elegance. As you step inside, you're welcomed by a versatile living area that exudes warmth and hospitality. The master bedroom, boasting breathtaking sea views, is a sanctuary of tranquility with its luminous en-suite bathroom and spacious walk-in closet. Adjacent to it, a second en-suite bedroom offers privacy and comfort. A stunning staircase, adorned with a captivating chandelier, descends to the heart of the home. Here, the main living area seamlessly merges with a kitchen outfitted with top-of-the-line Siemens appliances, complemented by a stylish wine display wall in the dining space. Step outside to the expansive terrace, where an infinity pool, barbecue area, and lounge beckon for relaxation and entertainment. Three additional bedrooms complete this level, each offering its own unique charm. But the allure of Villa extends beyond its interior. A rooftop terrace awaits, pre-installed for a jacuzzi and BBQ, providing the perfect retreat for leisure and social gatherings. Moreover, the raw basement offers limitless potential, allowing the new owner to customize their dream space according to their preferences and lifestyle. Embracing sustainability, Villa is equipped with solar panels from SolarMind, blending eco-consciousness with opulent living. These panels not only ensure energy efficiency but also reflect a commitment to environmental responsibility, making Villa an exemplary choice for those who value both luxury and sustainability. From its thoughtful design to its eco-friendly features, Villa offers a harmonious blend of luxury, comfort, and sustainability, setting a new standard for upscale living in the modern era.