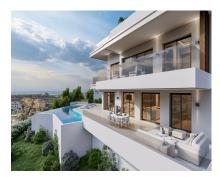

## Sales - House - Estepona 2.750.000€

Ref.-ID: R4298503 Estepona House

5

5

496 m2

1111 m2

Villa epitomizes luxury living across three magnificent floors, featuring five bedrooms designed for comfort and elegance. As you step inside, you're welcomed by a versatile living area that exudes warmth and hospitality. The master bedroom, boasting breathtaking sea views, is a sanctuary of tranquility with its luminous en-suite bathroom and spacious walk-in closet. Adjacent to it, a second en-suite bedroom offers privacy and comfort. A stunning staircase, adorned with a captivating chandelier, descends to the heart of the home. Here, the main living area seamlessly merges with a kitchen outfitted with top-of-the-line Siemens appliances, complemented by a stylish wine display wall in the dining space. Step outside to the expansive terrace, where an infinity pool, barbecue area, and lounge beckon for relaxation and entertainment. Three additional bedrooms complete this level, each offering its own unique charm. But the allure of Villa extends beyond its interior. A rooftop terrace awaits, pre-installed for a jacuzzi and BBQ, providing the perfect retreat for leisure and social gatherings. Moreover, the raw basement offers limitless potential, allowing the new owner to customize their dream space according to their preferences and lifestyle. Embracing sustainability, Villa is equipped with solar panels from SolarMind, blending eco-consciousness with opulent living. These panels not only ensure energy efficiency but also reflect a commitment to environmental responsibility, making Villa an exemplary choice for those who value both luxury and sustainability. From its thoughtful design to its eco-friendly features, Villa offers a harmonious blend of luxury, comfort, and sustainability, setting a new standard for upscale living in the modern era.