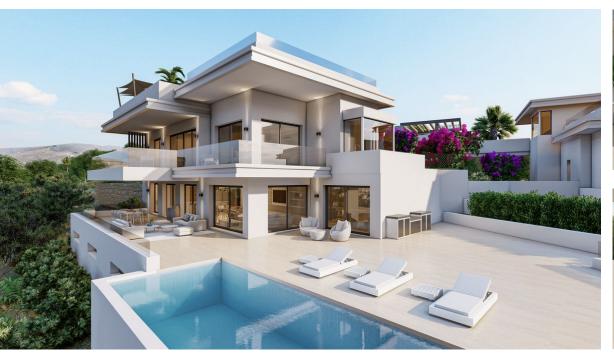

## Sales - House - Estepona 2.750.000€

Ref.-ID: R4298503 Estepona House

5

5

496 m2

1111 m2

Villa epitomizes luxury living across three magnificent floors, featuring five bedrooms designed for comfort and elegance. As you step inside, you're welcomed by a versatile living area that exudes warmth and hospitality. The master bedroom, boasting breathtaking sea views, is a sanctuary of tranquility with its luminous en-suite bathroom and spacious walk-in closet. Adjacent to it, a second en-suite bedroom offers privacy and comfort. A stunning staircase, adorned with a captivating chandelier, descends to the heart of the home. Here, the main living area seamlessly merges with a kitchen outfitted with top-of-the-line Siemens appliances, complemented by a stylish wine display wall in the dining space. Step outside to the expansive terrace, where an infinity pool, barbecue area, and lounge beckon for relaxation and entertainment. Three additional bedrooms complete this level, each offering its own unique charm. But the allure of Villa extends beyond its interior. A rooftop terrace awaits, pre-installed for a jacuzzi and BBQ, providing the perfect retreat for leisure and social gatherings. Moreover, the raw basement offers limitless potential, allowing the new owner to customize their dream space according to their preferences and lifestyle. Embracing sustainability, Villa is equipped with solar panels from SolarMind, blending eco-consciousness with opulent living. These panels not only ensure energy efficiency but also reflect a commitment to environmental responsibility, making Villa an exemplary choice for those who value both luxury and sustainability. From its thoughtful design to its eco-friendly features, Villa offers a harmonious blend of luxury, comfort, and sustainability, setting a new standard for upscale living in the modern era.