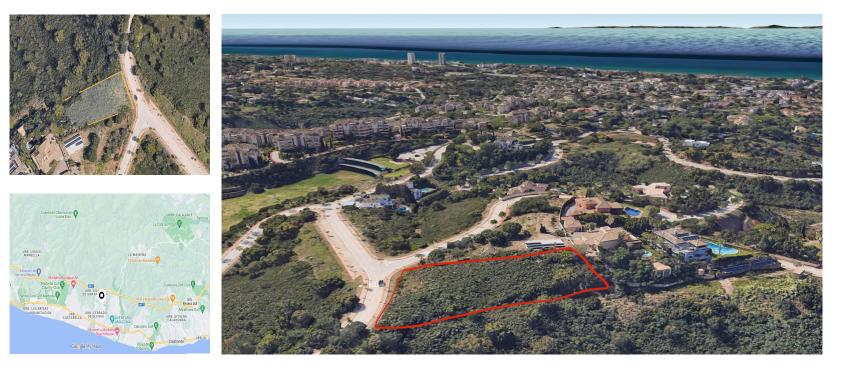

## Sales - Plot - Elviria 591.920€

## Ref.-ID: R4300957

Elviria

Plot

## **2114 m2**

Buildable plot of 2114 m2 (634 m2 of building area) located in one of the most exclusive areas of Elviria. Building volume: 0,30 m2 ceiling/m2 floor area In terms of city planning, the plot is included in the sector of developable land in execution URP-VB-2.1 (SUO-E) with an approved development plan, compensation action system for single-family residential exempt use UE-4.3. An excellent investment opportunity in a highly popular, peaceful, and safe residential area, mainly composed of luxury villas and apartments with sea and mountain views, surrounded by beautiful gardens and golf courses. The most beautiful beaches on the Costa del Sol, such as Nikki Beach and Elviria Beach, are within easy reach.