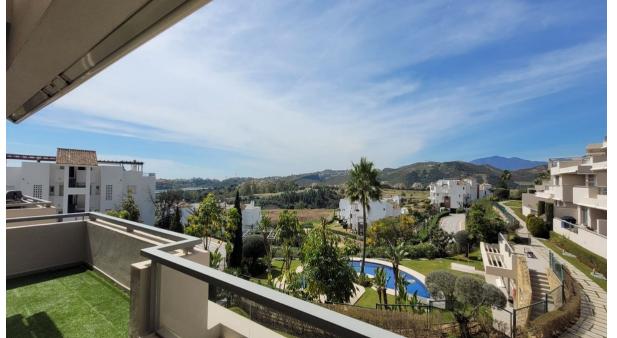

## Sales - Apartment - Benahavís 750.000€

Community: 4,800 EUR / year

Ref.-ID: R4301413

Benahavís

IBI: 426 EUR / year Rubbish: 18 EUR / year **Apartment** 

152 m2

QUALITY PROPERTY NEXT TO GOLF Elegant property, located in the lower part of Benahavis, next to several golf courses (Los Arqueros, La Alquería...etc) just a few minutes from San Pedro, the town of Benahavis, and Puerto Banus. Large property with very good qualities, consisting of a total of three bedrooms, three bathrooms, a spacious living room with a large open kitchen with a laundry area and two fantastic terraces, one interior and one exterior. Includes garage and storage room. Established within an exclusive urbanization with 24 hour security, outdoor pool, indoor pool, gym...etc. An ideal property for clients who want to enjoy a quality property next to the golf courses.

## Setting Orientation Close To Golf South West Close To Town Furniture Features Covered Terrace ✓ Not Furnished Lift Fitted Wardrobes Private Terrace **✓** Gym Sauna ✓ Storage Room ✓ Utility Room Ensuite Bathroom Marble Flooring Jacuzzi ✓ Double Glazing Utilities Category Electricity **✓** Golf Holiday Homes ✓ Drinkable Water Investment Resale