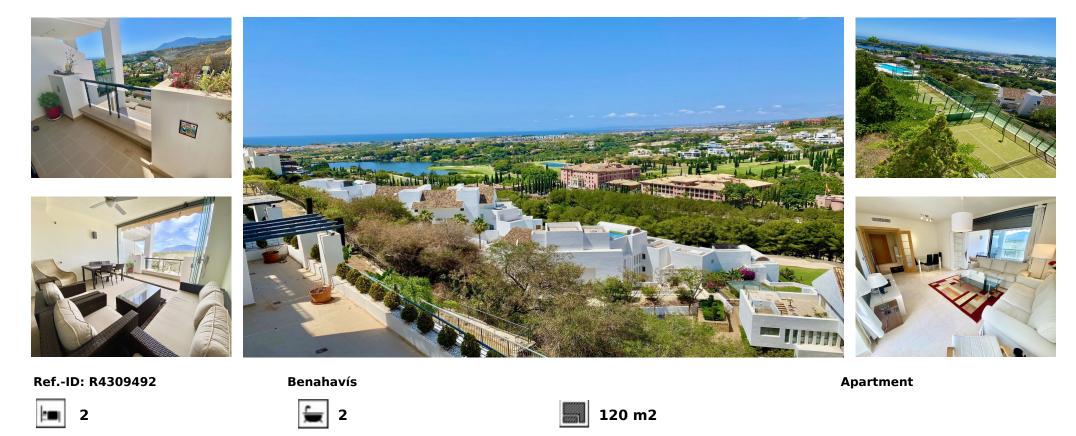

## Sales - Apartment - Benahavís 345.000€

Great southwest facing unit in a well maintained gated urbanisation. Nice sunlight thanks to its orientation and upper floor. Open views to the sea, Los Flamingos golf course and Sierra Bermeja mountains. Spacious interior with a nice layout, and two terraces (covered and open). The development has two infinity pools with panoramic views, padel tennis courts and well maintained gardens. There is a huge private underground parking (53m2), a storage room, and an extra spot destined for a golf buggy, all included in the price. You can walk to the magical 5\* Villa Padierna hotel with several restaurants and a 2000m2 spa, and to the Los Flamingos golf course. All amenities such as a commercial area, the beaches of Costalita and beach clubs are 5mn away by car. A must see!