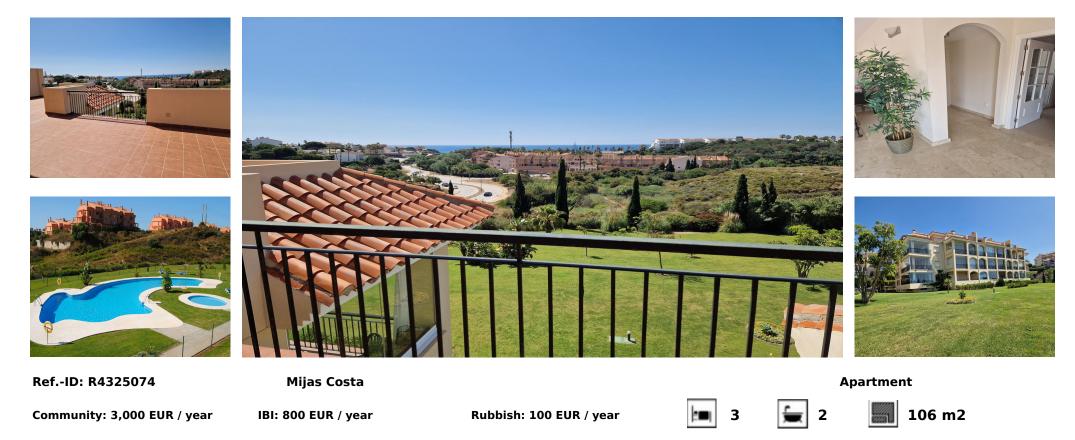

## Sales - Apartment - Mijas Costa 580.000€

PENTHOUSE WITH THREE BEDROOMS, SEA VIEWS AND HUGE TERRACE. translate into English: \*Penthouse for sale in Mijas Costa - Sea views\*. For sale penthouse in the area of El Chaparral, just \*8 minutes walk from the beach. Its location is ideal, with direct access to the highway and 6 minutes drive from the Miramar Shopping Center. The property has 106 m<sup>2</sup> built and is distributed in: - 3 bedrooms, one of them with bathroom en suite. - 2 complete bathrooms. - Living-dining room spacious and bright. - Independent kitchen with laundry room. - Parking space and storage room included. From the terrace, it offers open views to the sea in a quiet environment. The urbanization has gardens and swimming pool in a well maintained community. For more information or to arrange a visit, do not hesitate to contact us. Translated with DeepL.com (free version)