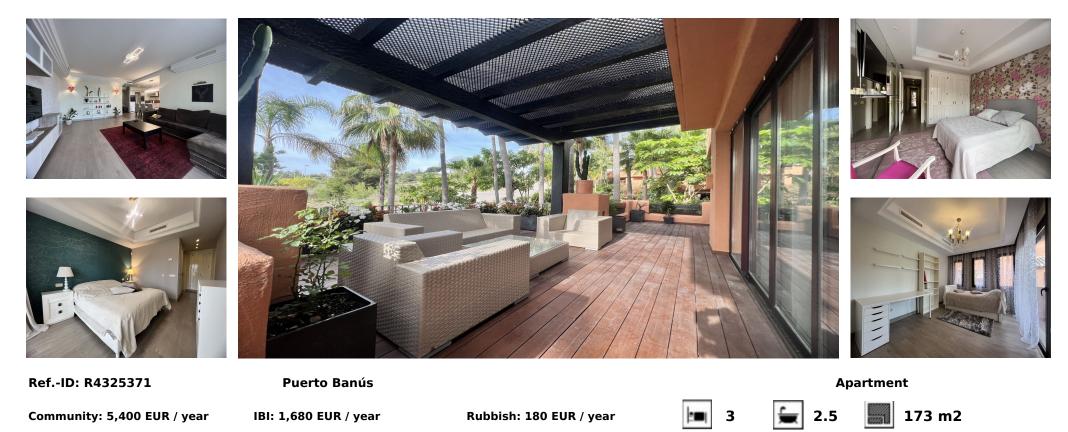

## Sales - Apartment - Puerto Banús 1.000.000€

SPECTACULAR APARTMENT FOR SALE IN LA ALZAMBRA HILL CLUB (PUERTO BANÚS AREA) Spacious 3-bedroom apartment, located in the luxury urbanization La Alzambra Hills Club, 5 minutes from Puerto Banús and surrounded by all kinds of services and shops. It consists of an entrance hall, a spacious living room with access to a sunny terrace with a barbecue area and views of common areas. Fully equipped open kitchen with office, guest toilet, two double bedrooms with fitted wardrobes and terrace. Bright master bedroom with large wardrobe, en-suite bathroom and access to the main terrace. Two parking spaces and storage room in the same building. The prestigious La Alzambra Hill Club in Nueva Andalucia. Surrounded with beautiful nature and similar high-end properties of Marbella, the secure and gated development has 24-h security service, a doorman and surveillance cameras. It offers its residents a communal swimming pool, a well-equipped gym and lush subtropical gardens adorned with waterfalls. The prime location of this captivating property ensures convenience and leisure at your doorstep. Nueva Andalucía has all the ingredients that comprise most people's idea of a 'dream life' in Spain – beautiful views, healthy outdoor lifestyle, spacious houses and apartments, lovely gardens and swimming pools, international schools, banks, shops and markets at hand, and a peaceful atmosphere that is ideal for raising a family or retirement. You can take a walk to the renowned Puerto Banus (less than 1 km from this property), where exquisite restaurants, sandy beaches, nightclubs, designer boutiques and prestigious El Corte Ingles department store await, offering a plethora of indulgent experiences.