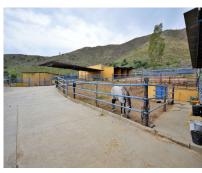

## Sales - House - Mijas 3.150.000€

Ref.-ID: R4332358

IBI: 2,500 EUR / year

Mijas

869 m2

91827 m2

House

Fantastic and unique equestrian farm in an area surrounded by pine forests and Mediterranean vegetation. The complex is completely fenced and is located a few minutes by car from La Cala de Mijas, beaches and all kinds of services. The farm has an excellent location, being one of the best for sale right now in the province of Malaga, due to its size and facilities. In this property we can find 3 separate houses with 2 bedrooms, with kitchen, bathroom, terraces. Among the facilities, 2 courts can be distinguished, 1 of them covered with a small interior bar and bathrooms. 4 very spacious warehouses for the storage of hay and derivatives, 2 private wells, 1 big water tank and previously there were veterinary facilities, and several paddocks. 28 spacious boxes. An enjoyment for lovers of horse riding and nature. Make your reservation with us, it will not last long on the market.