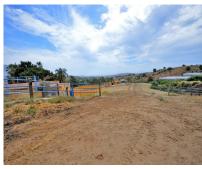

## Sales - House - Mijas 3.150.000€

Ref.-ID: R4332358

IBI: 2,500 EUR / year

Mijas

869 m2

91827 m2

House

Fantastic and unique equestrian farm in an area surrounded by pine forests and Mediterranean vegetation. The complex is completely fenced and is located a few minutes by car from La Cala de Mijas, beaches and all kinds of services. The farm has an excellent location, being one of the best for sale right now in the province of Malaga, due to its size and facilities. In this property we can find 3 separate houses with 2 bedrooms, with kitchen, bathroom, terraces. Among the facilities, 2 courts can be distinguished, 1 of them covered with a small interior bar and bathrooms. 4 very spacious warehouses for the storage of hay and derivatives, 2 private wells, 1 big water tank and previously there were veterinary facilities, and several paddocks. 28 spacious boxes. An enjoyment for lovers of horse riding and nature. Make your reservation with us, it will not last long on the market.