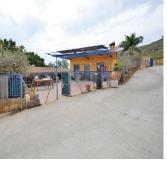

## Sales - House - Mijas 3.150.000€

Ref.-ID: R4332358

IBI: 2,500 EUR / year

Mijas

869 m2

91827 m2

House

Fantastic and unique equestrian farm in an area surrounded by pine forests and Mediterranean vegetation. The complex is completely fenced and is located a few minutes by car from La Cala de Mijas, beaches and all kinds of services. The farm has an excellent location, being one of the best for sale right now in the province of Malaga, due to its size and facilities. In this property we can find 3 separate houses with 2 bedrooms, with kitchen, bathroom, terraces. Among the facilities, 2 courts can be distinguished, 1 of them covered with a small interior bar and bathrooms. 4 very spacious warehouses for the storage of hay and derivatives, 2 private wells, 1 big water tank and previously there were veterinary facilities, and several paddocks. 28 spacious boxes. An enjoyment for lovers of horse riding and nature. Make your reservation with us, it will not last long on the market.