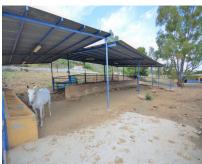

## Sales - House - Mijas 3.150.000€

Ref.-ID: R4332358

IBI: 2,500 EUR / year

Mijas

869 m2

91827 m2

House

Fantastic and unique equestrian farm in an area surrounded by pine forests and Mediterranean vegetation. The complex is completely fenced and is located a few minutes by car from La Cala de Mijas, beaches and all kinds of services. The farm has an excellent location, being one of the best for sale right now in the province of Malaga, due to its size and facilities. In this property we can find 3 separate houses with 2 bedrooms, with kitchen, bathroom, terraces. Among the facilities, 2 courts can be distinguished, 1 of them covered with a small interior bar and bathrooms. 4 very spacious warehouses for the storage of hay and derivatives, 2 private wells, 1 big water tank and previously there were veterinary facilities, and several paddocks. 28 spacious boxes. An enjoyment for lovers of horse riding and nature. Make your reservation with us, it will not last long on the market.