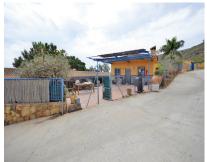

## Sales - House - Mijas 3.150.000€

Ref.-ID: R4332358

IBI: 2,500 EUR / year

Mijas

869 m2

91827 m2

House

Fantastic and unique equestrian farm in an area surrounded by pine forests and Mediterranean vegetation. The complex is completely fenced and is located a few minutes by car from La Cala de Mijas, beaches and all kinds of services. The farm has an excellent location, being one of the best for sale right now in the province of Malaga, due to its size and facilities. In this property we can find 3 separate houses with 2 bedrooms, with kitchen, bathroom, terraces. Among the facilities, 2 courts can be distinguished, 1 of them covered with a small interior bar and bathrooms. 4 very spacious warehouses for the storage of hay and derivatives, 2 private wells, 1 big water tank and previously there were veterinary facilities, and several paddocks. 28 spacious boxes. An enjoyment for lovers of horse riding and nature. Make your reservation with us, it will not last long on the market.