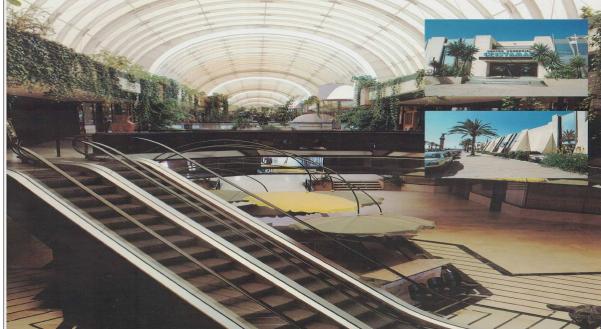

## Sales - Commercial - Puerto Banús 1.029.000€

Puerto Banús Commercial

Community: 2,160 EUR / year

Rubbish: 180 EUR / year

2

227 m2

These are two units linked together. Cristamar is a mall comprises by 114 local comercial in the heart of Puerto Banus, three levels with underground parking for your clients on the ground floor restaurants, shops, and services, pharmacy at the north corner a gym, and on the second floor offices