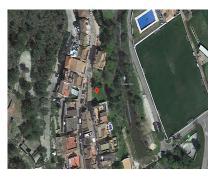

## Sales - Plot - Benahavís 175.000€

Ref.-ID: R4335877 **Benahavís** Plot

## 100 m2

Plot with beautiful views in Benahavís village. This plot is located in Benahavís, only a short walk from all the amenities of the village, its bars and restaurants. The maximum built volume allow is 100% of the plot per floor, which can be to a maximum of 3 levels ande which makes 300 sqm of maximum volume. If you are looking for the ideal place for your home this is a great opportunity to be in one of the most sought after locations in La Costa del Sol. Must be seen to understand its true potential.