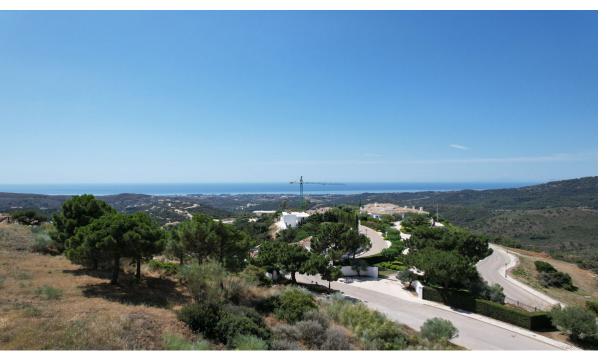

## Sales - Plot - Benahavís 4.495.000€

Ref.-ID: R4343623 Benahavís Plot

2278 m2

16839 m2

Surrounded by a pristine Andalusian landscape of rolling hills and mountains, yet a close distance to the Mediterranean coastline, this unique residential resort is Monte Mayor. Monte Mayor totals 4.000.000m2 of land with a low-density development concept as 58% will remain green zone. The resort is situated in the township of Benahavís and offers stunning panoramic view to the surrounding natural landscape, the Mediterranean and Gibraltar as well as the African coastline beyond. Marbella Club Golf resort and Flamingos Golf are nearby as well as the coast's myriad of amenties at a short car drive away. For those looking for tranquility and stunning panoramic vistas amidst gorgeous natural surroundings, Monte Mayor could be your own piece of Andalucia! This plot offers the best panoramic sea & mountain views and is situated within Monte Mayor's E-sector . The plot has been levelled and holds two separate aspects to it, one residential and one commercial. The residential part measures 13969m2 and offers a build percentage of 12.2% or 1704m2 (not including basement). The commercial part measures 2870m2 and offers a build percentage of 20% or 574m2 (not including basement).