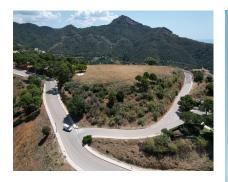

## Sales - Plot - Benahavís 4.495.000€

Ref.-ID: R4343623 Benahavís Plot

2278 m2

16839 m2

Surrounded by a pristine Andalusian landscape of rolling hills and mountains, yet a close distance to the Mediterranean coastline, this unique residential resort is Monte Mayor. Monte Mayor totals 4.000.000m2 of land with a low-density development concept as 58% will remain green zone. The resort is situated in the township of Benahavís and offers stunning panoramic view to the surrounding natural landscape, the Mediterranean and Gibraltar as well as the African coastline beyond. Marbella Club Golf resort and Flamingos Golf are nearby as well as the coast's myriad of amenties at a short car drive away. For those looking for tranquility and stunning panoramic vistas amidst gorgeous natural surroundings, Monte Mayor could be your own piece of Andalucia! This plot offers the best panoramic sea & mountain views and is situated within Monte Mayor's E-sector . The plot has been levelled and holds two separate aspects to it, one residential and one commercial. The residential part measures 13969m2 and offers a build percentage of 12.2% or 1704m2 (not including basement). The commercial part measures 2870m2 and offers a build percentage of 20% or 574m2 (not including basement).