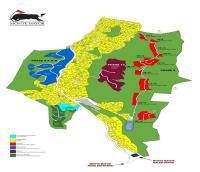

## Sales - Plot - Benahavís 4.495.000€

Ref.-ID: R4343623 Benahavís Plot

2278 m2

16839 m2

Surrounded by a pristine Andalusian landscape of rolling hills and mountains, yet a close distance to the Mediterranean coastline, this unique residential resort is Monte Mayor. Monte Mayor totals 4.000.000m2 of land with a low-density development concept as 58% will remain green zone. The resort is situated in the township of Benahavís and offers stunning panoramic view to the surrounding natural landscape, the Mediterranean and Gibraltar as well as the African coastline beyond. Marbella Club Golf resort and Flamingos Golf are nearby as well as the coast's myriad of amenties at a short car drive away. For those looking for tranquility and stunning panoramic vistas amidst gorgeous natural surroundings, Monte Mayor could be your own piece of Andalucia! This plot offers the best panoramic sea & mountain views and is situated within Monte Mayor's E-sector . The plot has been levelled and holds two separate aspects to it, one residential and one commercial. The residential part measures 13969m2 and offers a build percentage of 12.2% or 1704m2 (not including basement). The commercial part measures 2870m2 and offers a build percentage of 20% or 574m2 (not including basement).