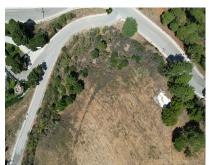

## Sales - Plot - Benahavís 4.495.000€

Ref.-ID: R4343623 Benahavís Plot

2278 m2

16839 m2

Surrounded by a pristine Andalusian landscape of rolling hills and mountains, yet a close distance to the Mediterranean coastline, this unique residential resort is Monte Mayor. Monte Mayor totals 4.000.000m2 of land with a low-density development concept as 58% will remain green zone. The resort is situated in the township of Benahavís and offers stunning panoramic view to the surrounding natural landscape, the Mediterranean and Gibraltar as well as the African coastline beyond. Marbella Club Golf resort and Flamingos Golf are nearby as well as the coast's myriad of amenties at a short car drive away. For those looking for tranquility and stunning panoramic vistas amidst gorgeous natural surroundings, Monte Mayor could be your own piece of Andalucia! This plot offers the best panoramic sea & mountain views and is situated within Monte Mayor's E-sector . The plot has been levelled and holds two separate aspects to it, one residential and one commercial. The residential part measures 13969m2 and offers a build percentage of 12.2% or 1704m2 (not including basement). The commercial part measures 2870m2 and offers a build percentage of 20% or 574m2 (not including basement).