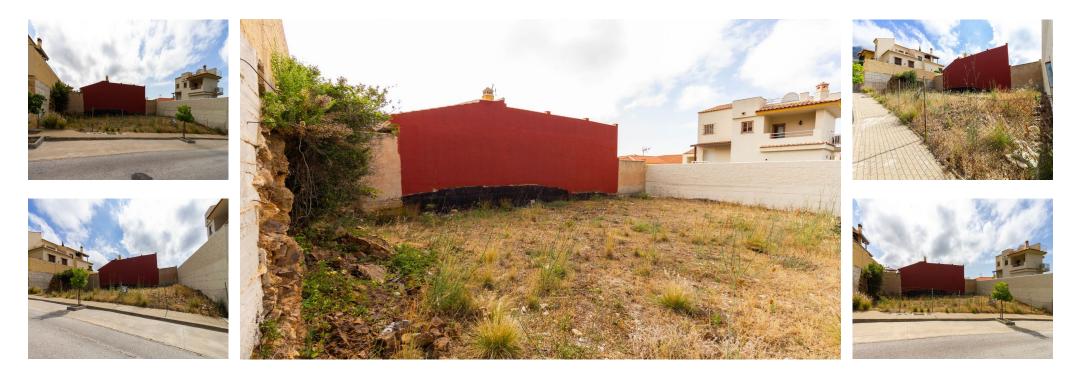

## 🔙 267 m2

Plot of urban land in urbanization. Includes project for the construction of a basement, ground floor, first floor and swimming pool.. Located in an area very close to the centre of Benalmádena Pueblo and all its shops, bars and restaurants. Bus service very close, walking distance to the Vithas hospital and only a few minutes drive to the coast. A perfect place to build your dream home. The urbanization is next to a green area where you can enjoy long walks and the tranquility of the area, it also has a children's playground and sports area.