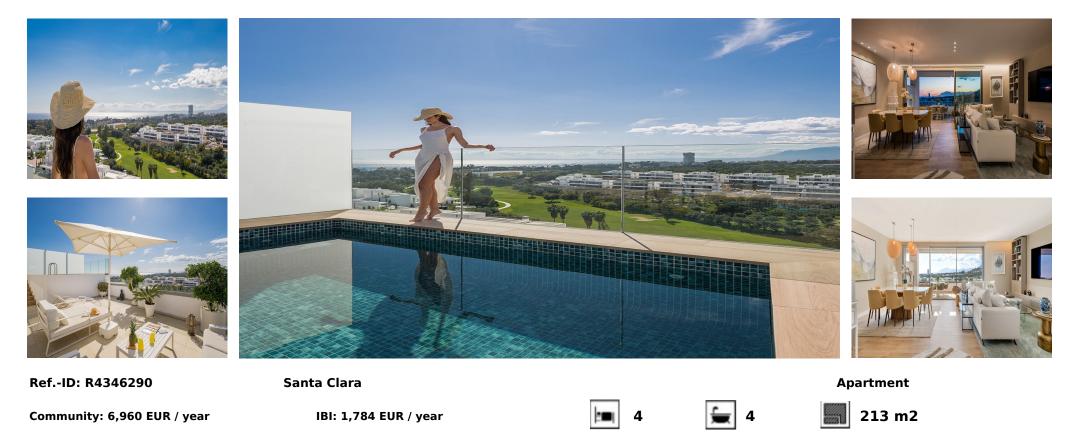

# Sales - Apartment - Santa Clara 2.600.000€

UNIQUE PENTHOUSE | SOUL SUNSET | SANTA CLARA GOLF | POOL | SEA, CITY & MOUNTAIN VIEWS The video must be seen! Welcome to your new home in Marbella - where comfort meets style in a stunning setting. This spacious 4-bedroom corner penthouse is all about relaxed luxury, tucked away in a beautiful green area surrounded by top golf courses and elegant homes. Located in the sought-after Soul Marbella community, you'll also enjoy access to 5-star hotel-style services that make everyday living feel like a holiday. Set over two levels, the 213 m<sup>2</sup> interior offers a bright and welcoming living space with a modern electric fireplace, a generous dining area, and a sleek, fully fitted kitchen with NEFF appliances. The southwest-facing bedrooms are filled with natural light, and the stylish bathrooms have been thoughtfully designed for both comfort and convenience. One of the best parts of this home is the outdoor space - and there's plenty of it. With 173 m<sup>2</sup> of sunny terraces, including a huge rooftop solarium, you'll have everything you need to soak up the Mediterranean lifestyle. Lounge by your private pool, unwind in the chill-out zones, or host family and friends in the outdoor kitchen with a built-in BBQ and dining area - all with fantastic sea and golf views. We focus on quality homes near Marbella's best beaches and golf courses, and with over 30 years of experience in construction and real estate, we're here to help you find the right property. If you'd like more details on this stunning home - including floor plans, specs, or amenities i Soul Marbella just reach out. We're always available and happy to help!