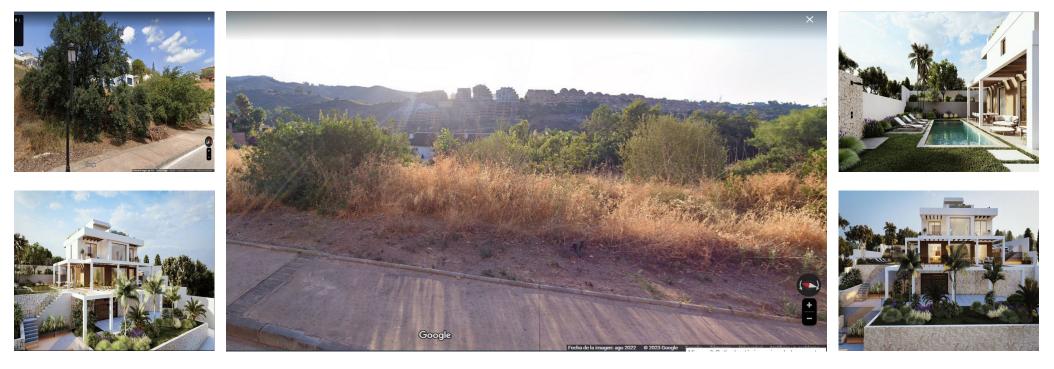

## 🔜 1088 m2

Residential plot in Elviria, in the well-known area of Santa María Golf, just a step away from the golf course and all amenities, well-connected and only minutes away from Marbella and Puerto Banús, as well as the beach. It has access from two streets. With a building capacity of 30%, suitable for an individual villa of 7.5m in height, allowing for a construction of 326m2 + basement + terraces + porches. There is an available project for the construction of a total of 484.53m2 villa spanning 4 floors. The main floor would feature the entrance with access to a spacious open-style living and dining room with a kitchen, laundry room, and large windows leading directly to the terraces, gardens, and swimming pool. It would also include two bedrooms and two bathrooms, a dressing room, and access to the first floor via the staircase or elevator, where there would be three more bedrooms and two bathrooms, all with dressing rooms and terraces. Furthermore, from this floor, there would be access to a large solarium with a chill-out area, BBQ, jacuzzi, and incredible panoramic views. The basement would include a gym, bathroom, cinema room, wine cellar, and a private garage for multiple cars. Additionally, there would be two interior courtyards providing natural light, making it very bright. The exterior areas would be surrounded by gardens and a swimming pool with covered and uncovered terrace areas. The price shown is just the parcel.