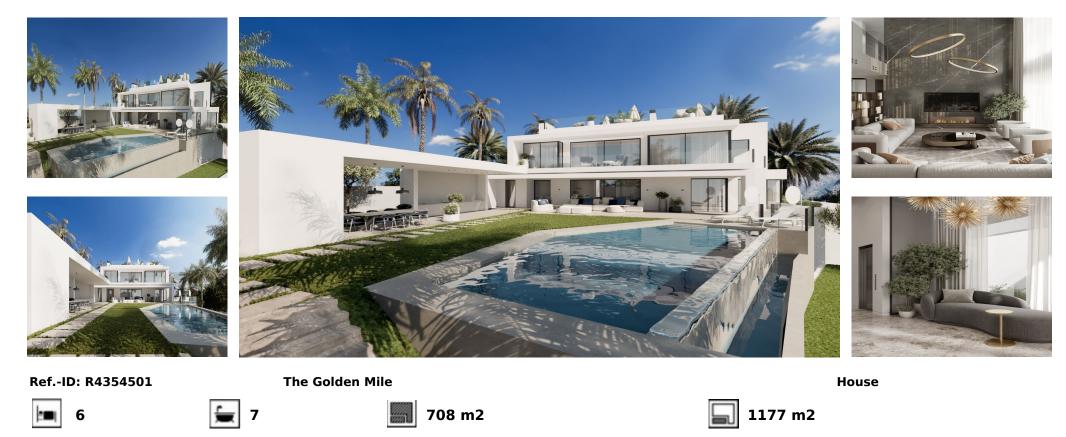

## Sales - House - The Golden Mile 7.800.000€

Experience the epitome of elegance at this Villa, a stunning mansion designed to seamlessly blend with its captivating surroundings. This extraordinary residence offers unparalleled comfort and tranquility, making it the ultimate retreat for those seeking a remarkable living experience. With 6 bedrooms, 7 bathrooms, a staff room, open kitchen, and covered terraces, the Villa provides ample space for daily living and hosting memorable gatherings. The expansive indoor and outdoor areas are perfect for entertaining, while the large barbecue area and spacious solarium offer opportunities to create unforgettable moments with friends. Built in complete harmony with its natural environment, this mansion provides unrivaled privacy and breathtaking views of the sea and mountains. The terrace by the pool is an ideal spot for relaxation and sunbathing on hot days. Embrace a lifestyle that combines architectural brilliance, luxurious comfort, and the beauty of nature. This stunning Villa invites you to own a truly exceptional residence where unforgettable memories are made.