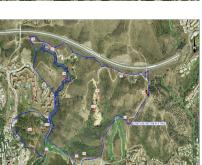

## 21458 m2

This sector has a total area of 710,458 m², of which 21,458 m² corresponds to this farm. It represents 3.02% of rights and obligations. The sector has a buildable area of 57,234.29 m² for Free Income Housing IN LOW DENSITY, 380 houses in Poblado Mediterráneo and 11 isolated houses. Buildable area of 40,362 m² for Hotels. 3,000 m² Economic Activities Golf Club and Commercial Area Which makes a total of 100,596.29 m<sup>2</sup> of surface area. Therefore 100,596.29 m<sup>2</sup> x 3.02% = 3,038 m<sup>2</sup> of buildable area, which would correspond to this plot.