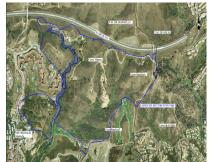

## 21458 m2

This sector has a total area of 710,458 m², of which 21,458 m² corresponds to this farm. It represents 3.02% of rights and obligations. The sector has a buildable area of 57,234.29 m² for Free Income Housing IN LOW DENSITY, 380 houses in Poblado Mediterráneo and 11 isolated houses. Buildable area of 40,362 m² for Hotels. 3,000 m² Economic Activities Golf Club and Commercial Area Which makes a total of 100,596.29 m<sup>2</sup> of surface area. Therefore 100,596.29 m<sup>2</sup> x 3.02% = 3,038 m<sup>2</sup> of buildable area, which would correspond to this plot.