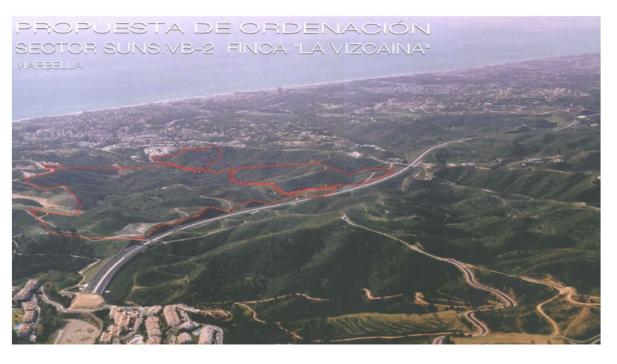

## 21458 m2

This sector has a total area of 710,458 m², of which 21,458 m² corresponds to this farm. It represents 3.02% of rights and obligations. The sector has a buildable area of 57,234.29 m² for Free Income Housing IN LOW DENSITY, 380 houses in Poblado Mediterráneo and 11 isolated houses. Buildable area of 40,362 m² for Hotels. 3,000 m² Economic Activities Golf Club and Commercial Area Which makes a total of 100,596.29 m<sup>2</sup> of surface area. Therefore 100,596.29 m<sup>2</sup> x 3.02% = 3,038 m<sup>2</sup> of buildable area, which would correspond to this plot.