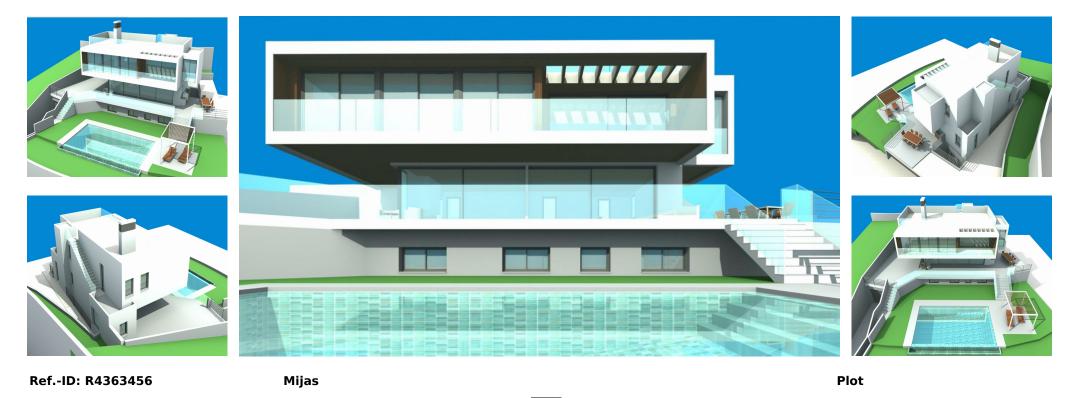

## 🚮 435 m2

Great investment! This plot, sold with plans and drawings of a beautiful contemporary villa, designed by a well-known London architect and developer and approved by the council, is a unique opportunity for any investor. It has 6 spacious bedrooms, 5 bathrooms, an elevator, a cinema, a gym, a garage for 3 cars, a garden and a swimming pool with views over the Costa del Sol. The plot with plan for the villa is located in a sought after gated community just 15 minutes drive from the airport, 10 minutes from the coast, Mijas Pueblo and Fuengirola and 15 minutes walking distance from two restaurants and a well known, beautiful tennis and padel club. The elderly architect/developer has arranged and paid for all the paperwork and permits and is waiting for a future resident, investor or developer to take over. There is currently nothing comparable on the market, but research shows that this villa at this located next to another, somewhat smaller plot, which also has approved drawings and technical calculations of a state-of-the-art villa. In addition, there is a commercial plot without planning permission where a nursing home, boutique hotel or a spa would fit well, given the demand for these types of facilities. After all, the plots are located on a hill with a magnificent view, in the middle of nature, but in a gated community for maximum security. Ask for more information about the lots together.