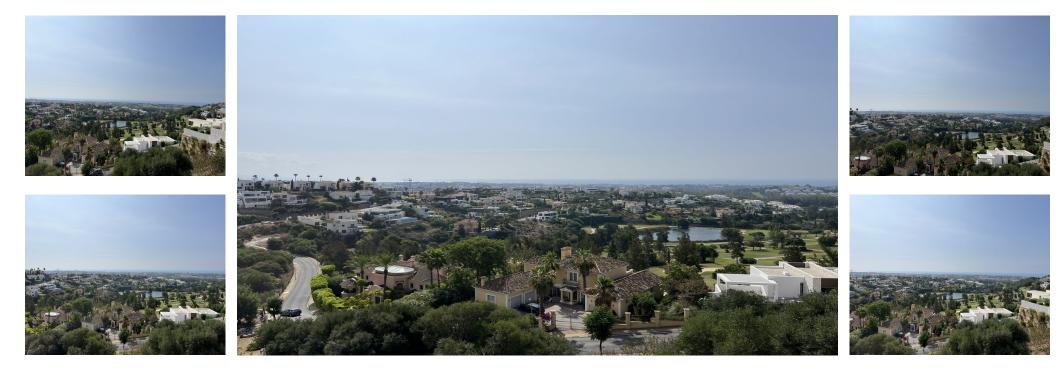

## Sales - Plot - Benahavís 1.300.000€

Plot

2300 m2

Atalaya Golf, Benahavis. Amazing plot with building license in place. This is one of the last plot of land available now in this urbanization. Located in the highest part of the hill, with amazing panoramic views to the Mediterranean Sea, golf courses, and urbanizations. The plot is very secluded and has approximately 2.300 square meters with a magnificent position dominating all the valley, there is one contemporary new built mansion on the right and no neighbor on the left. There is a project with license approved by the town hall of Benahavis, to built a mansion with a built area of 1.450m2. Unique opportunity to buy a piece of land to develop a contemporary mansion with a unique project signed by a well known architect.