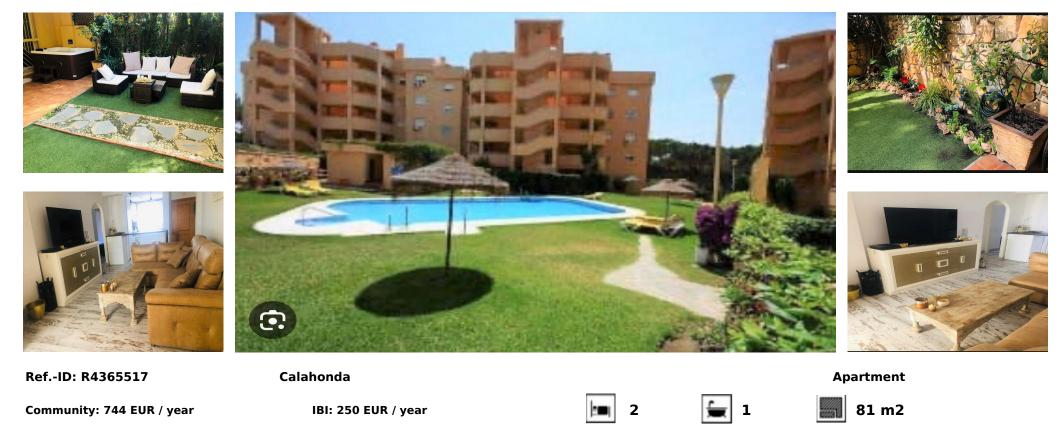

## Sales - Apartment - Calahonda 354.000€

BEAUTIFUL GROUND FLOOR APARTMENT IN NICE URBANIZATION IN CALAHONDA This beautiful apartment consists of 2 double bedrooms (one of them with fireplace and leads to the garden). The bathroom, completely renovated. Living room, with bed sofa, custom furniture and a fireplace. Fully fitted open kitchen, recently renovated, with high quality appliances. Air conditioning. Nice covered terrace, with nice furniture, barbecue and jacuzzi. In great location, only 5 min walk to the sea. Private parking. Community pool surrounded by beautiful well maintained gardens. Quiet urbanization. Mijas Costa is the stretch of coastline that lies in between the boundaries of Fuengirola and Marbella. Most of this stretch of land has been urbanised and includes the resorts of El Faro, El Chaperral, La Cala de Mijas, Riviera del Sol, Calahonda and Sitio de Calahonda. Sitio de Calahonda is the largest urbanisation on this part of the costa and Calahonda beach is the largest beach in the Mijas municipality covering 4.5km of coastline. The coastal bus service links all of these resorts and within Mijas Costa there are 12 golf courses. On its border with Fuengirola lies the Miramar shopping centre and the water park