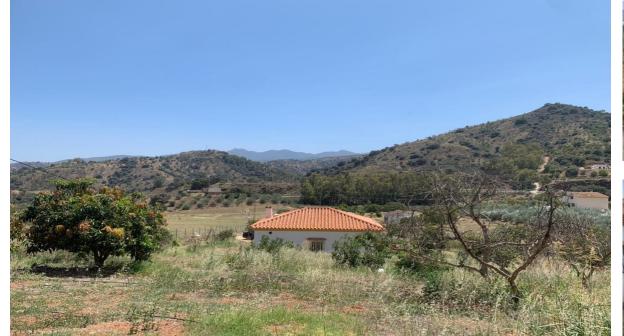

## Sales - Plot - Coín 372.600€

Ref.-ID: R4380364 Coín Plot

6149 m2

6291 m2

Rustic land of agricultural use, with a graphic surface of 6.291 square metres, located in Coín, with easy access from the road with an asphalted lane to the door of the property. The property is exploited as agricultural land, with fruit trees and vegetable garden. It has a water well which supplies the whole property and electricity. It has a house which has been recently reformed. It is an excellent opportunity for all those people who like to enjoy the countryside and all that it has to offer.