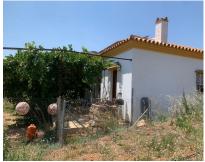

## Sales - Plot - Coín 372.600€

Ref.-ID: R4380364 Coín Plot

6149 m2

6291 m2

Rustic land of agricultural use, with a graphic surface of 6.291 square metres, located in Coín, with easy access from the road with an asphalted lane to the door of the property. The property is exploited as agricultural land, with fruit trees and vegetable garden. It has a water well which supplies the whole property and electricity. It has a house which has been recently reformed. It is an excellent opportunity for all those people who like to enjoy the countryside and all that it has to offer.