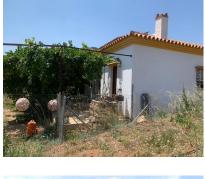

## Sales - Plot - Coín 372.600€

Ref.-ID: R4380364 Coín Plot

6149 m2

6291 m2

Rustic land of agricultural use, with a graphic surface of 6.291 square metres, located in Coín, with easy access from the road with an asphalted lane to the door of the property. The property is exploited as agricultural land, with fruit trees and vegetable garden. It has a water well which supplies the whole property and electricity. It has a house which has been recently reformed. It is an excellent opportunity for all those people who like to enjoy the countryside and all that it has to offer.