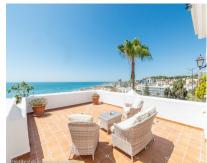

## **Sales - Apartment - Torremolinos** 1.500.000€

Ref.-ID: R4387165

Community: 6,732 EUR / year

Torremolinos

IBI: 2,474 EUR / year

610 m2

Recent reduction from 1.700.000 to 1.500.000 !! Wonderful duplex penthouse with panoramic sea views located in the exclusive urbanization "Castillo de San Luis" next to the sea and all services. The property is distributed over 2 floors as follows: The entrance floor located on the 1st floor is made up of a very spacious and elegant entrance hall that distributes on one side the very large living room (dining area, lounge room plus another seating area) with access to a very large terrace with a part covered with wonderful views of the sea and another open part where there is a dining table and plenty of space. In this area of the property there is also a TV room. Going through the entrance hall is the very large fully equipped kitchen with breakfast table and a separate utility room. From the hall, we also access to the sleeping area where there are 4 large bedrooms and 3 bathrooms (1 en suite). All bedrooms have large fitted wardrobes and access to very sunny terraces with electric awnings. Finally, and again from the entrance hall, you access the upper floor where the master bedroom is located, which is huge and very bright with access to a beautiful and spacious sunny terrace with 100% privacy and tranquillity with wonderful views of the sea, the beach and surroundings. The bedroom has a dressing room and a bathroom with Jacuzzi and shower. The property is in very good condition with hot and cold air conditioning throughout the property, marble floors and bathrooms, double glazed windows with electric shutters and electric awnings on the terraces. The property is also sold with 2 parking spaces and 2 large storage rooms. Very well-maintained community with a beautiful community garden, swimming pool, fountains, elevators and security cameras. Total build size 528,39m2. Living area 332,39m2 plus 196m2 of terraces. Garages with 34,02m2 and 33,88m2. Storage rooms with 24,39m2 and 15,10m2. Community 561,82 per month. IBI 2.474,14 per year. Year of construction 1992. Distances: Carihuela beach 300 meters Torremo