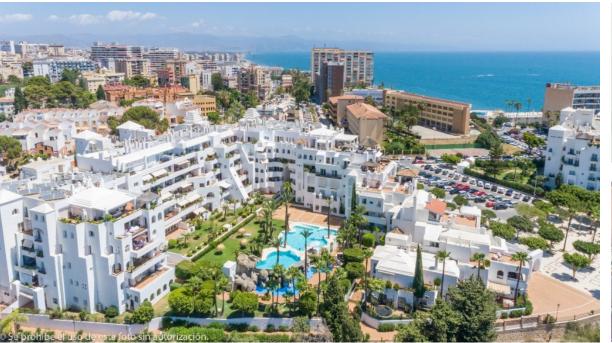

## **Sales - Apartment - Torremolinos** 1.500.000€

Ref.-ID: R4387165

Community: 6,732 EUR / year

Torremolinos

IBI: 2,474 EUR / year

610 m2

Recent reduction from 1.700.000 to 1.500.000 !! Wonderful duplex penthouse with panoramic sea views located in the exclusive urbanization "Castillo de San Luis" next to the sea and all services. The property is distributed over 2 floors as follows: The entrance floor located on the 1st floor is made up of a very spacious and elegant entrance hall that distributes on one side the very large living room (dining area, lounge room plus another seating area) with access to a very large terrace with a part covered with wonderful views of the sea and another open part where there is a dining table and plenty of space. In this area of the property there is also a TV room. Going through the entrance hall is the very large fully equipped kitchen with breakfast table and a separate utility room. From the hall, we also access to the sleeping area where there are 4 large bedrooms and 3 bathrooms (1 en suite). All bedrooms have large fitted wardrobes and access to very sunny terraces with electric awnings. Finally, and again from the entrance hall, you access the upper floor where the master bedroom is located, which is huge and very bright with access to a beautiful and spacious sunny terrace with 100% privacy and tranquillity with wonderful views of the sea, the beach and surroundings. The bedroom has a dressing room and a bathroom with Jacuzzi and shower. The property is in very good condition with hot and cold air conditioning throughout the property, marble floors and bathrooms, double glazed windows with electric shutters and electric awnings on the terraces. The property is also sold with 2 parking spaces and 2 large storage rooms. Very well-maintained community with a beautiful community garden, swimming pool, fountains, elevators and security cameras. Total build size 528,39m2. Living area 332,39m2 plus 196m2 of terraces. Garages with 34,02m2 and 33,88m2. Storage rooms with 24,39m2 and 15,10m2. Community 561,82 per month. IBI 2.474,14 per year. Year of construction 1992. Distances: Carihuela beach 300 meters Torremo