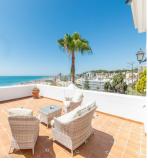

## **Sales - Apartment - Torremolinos** 1.500.000€

Ref.-ID: R4387165

Community: 6,732 EUR / year

Torremolinos

IBI: 2,474 EUR / year

610 m2

Recent reduction from 1.700.000 to 1.500.000 !! Wonderful duplex penthouse with panoramic sea views located in the exclusive urbanization "Castillo de San Luis" next to the sea and all services. The property is distributed over 2 floors as follows: The entrance floor located on the 1st floor is made up of a very spacious and elegant entrance hall that distributes on one side the very large living room (dining area, lounge room plus another seating area) with access to a very large terrace with a part covered with wonderful views of the sea and another open part where there is a dining table and plenty of space. In this area of the property there is also a TV room. Going through the entrance hall is the very large fully equipped kitchen with breakfast table and a separate utility room. From the hall, we also access to the sleeping area where there are 4 large bedrooms and 3 bathrooms (1 en suite). All bedrooms have large fitted wardrobes and access to very sunny terraces with electric awnings. Finally, and again from the entrance hall, you access the upper floor where the master bedroom is located, which is huge and very bright with access to a beautiful and spacious sunny terrace with 100% privacy and tranquillity with wonderful views of the sea, the beach and surroundings. The bedroom has a dressing room and a bathroom with Jacuzzi and shower. The property is in very good condition with hot and cold air conditioning throughout the property, marble floors and bathrooms, double glazed windows with electric shutters and electric awnings on the terraces. The property is also sold with 2 parking spaces and 2 large storage rooms. Very well-maintained community with a beautiful community garden, swimming pool, fountains, elevators and security cameras. Total build size 528,39m2. Living area 332,39m2 plus 196m2 of terraces. Garages with 34,02m2 and 33,88m2. Storage rooms with 24,39m2 and 15,10m2. Community 561,82 per month. IBI 2.474,14 per year. Year of construction 1992. Distances: Carihuela beach 300 meters Torremo