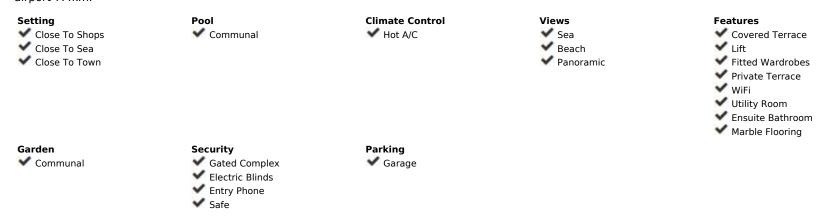

## **Sales - Apartment - Torremolinos** 1.500.000€

Ref.-ID: R4387165

Community: 6,732 EUR / year

Torremolinos

IBI: 2,474 EUR / year

610 m2

Recent reduction from 1.700.000 to 1.500.000 !! Wonderful duplex penthouse with panoramic sea views located in the exclusive urbanization "Castillo de San Luis" next to the sea and all services. The property is distributed over 2 floors as follows: The entrance floor located on the 1st floor is made up of a very spacious and elegant entrance hall that distributes on one side the very large living room (dining area, lounge room plus another seating area) with access to a very large terrace with a part covered with wonderful views of the sea and another open part where there is a dining table and plenty of space. In this area of the property there is also a TV room. Going through the entrance hall is the very large fully equipped kitchen with breakfast table and a separate utility room. From the hall, we also access to the sleeping area where there are 4 large bedrooms and 3 bathrooms (1 en suite). All bedrooms have large fitted wardrobes and access to very sunny terraces with electric awnings. Finally, and again from the entrance hall, you access the upper floor where the master bedroom is located, which is huge and very bright with access to a beautiful and spacious sunny terrace with 100% privacy and tranquillity with wonderful views of the sea, the beach and surroundings. The bedroom has a dressing room and a bathroom with Jacuzzi and shower. The property is in very good condition with hot and cold air conditioning throughout the property, marble floors and bathrooms, double glazed windows with electric shutters and electric awnings on the terraces. The property is also sold with 2 parking spaces and 2 large storage rooms. Very well-maintained community with a beautiful community garden, swimming pool, fountains, elevators and security cameras. Total build size 528,39m2. Living area 332,39m2 plus 196m2 of terraces. Garages with 34,02m2 and 33,88m2. Storage rooms with 24,39m2 and 15,10m2. Community 561,82 per month. IBI 2.474,14 per year. Year of construction 1992. Distances: Carihuela beach 300 meters Torremo