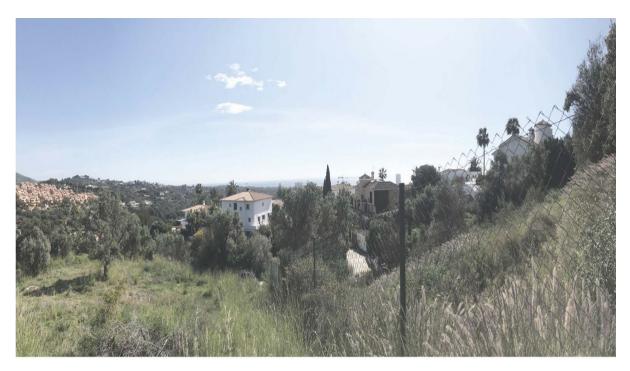

## 1715 m2

The plot encompasses a generous 1715 m2 area, allowing for a footprint of 428 m2 and a building space of 343 m2. The maximum permissible height reaches 7.5+1.5 meters. Nestled upon a sloped terrain, the plot offers captivating vistas of both nature and the sea. Tucked away at the cul-de-sac's end, this private and tranquil location guarantees seclusion and convenience, as it's only a stroll or a short drive away from all amenities, golf courses, and the beach. Elviria is a desirable upscale town in the Western Costa del Sol, strategically located just 35 minutes from the airport, 15 minutes from Marbella, and a short 20-minute drive from Puerto Banus. This area is famed for its stunning beaches, dynamic center, and diverse entertainment options. Whether you're looking to relax on Mediterranean beaches, access International schools, shop at local stores, savor fine dining, or play golf, Elviria has it all!