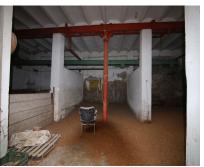

## Sales - Commercial - Coin 474.900€

Ref.-ID: R4399546 Coín Commercial

IBI: 1,109 EUR / year

Rubbish: 96 EUR / year

Telephone

823 m2

INDUSTRIAL PREMISES WITH AN AREA OF 435 M2 This large local is divided into two floors totaling 823 square meters, different sections for what was formerly used as a warehouse and sale of animal feed, gardening products... It can be bought to make parking lots in the center of Coín and rent them ... Or the construction of a block of apartments with ample possibilities. IF YOU WANT TO KNOW IT. DO NOT HESITATE... VISIT