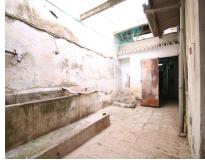

## Sales - Commercial - Coin 474.900€

Ref.-ID: R4399546 Coín Commercial

IBI: 1,109 EUR / year

Rubbish: 96 EUR / year

Telephone

823 m2

INDUSTRIAL PREMISES WITH AN AREA OF 435 M2 This large local is divided into two floors totaling 823 square meters, different sections for what was formerly used as a warehouse and sale of animal feed, gardening products... It can be bought to make parking lots in the center of Coín and rent them ... Or the construction of a block of apartments with ample possibilities. IF YOU WANT TO KNOW IT. DO NOT HESITATE... VISIT