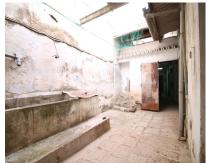

## Sales - Commercial - Coin 474.900€

Ref.-ID: R4399546 Coín Commercial

IBI: 1,109 EUR / year

Rubbish: 96 EUR / year

Telephone

823 m2

INDUSTRIAL PREMISES WITH AN AREA OF 435 M2 This large local is divided into two floors totaling 823 square meters, different sections for what was formerly used as a warehouse and sale of animal feed, gardening products... It can be bought to make parking lots in the center of Coín and rent them ... Or the construction of a block of apartments with ample possibilities. IF YOU WANT TO KNOW IT. DO NOT HESITATE... VISIT