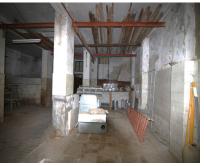

## Sales - Commercial - Coin 474.900€

Ref.-ID: R4399546 Coín Commercial

IBI: 1,109 EUR / year

Rubbish: 96 EUR / year

Telephone

823 m2

INDUSTRIAL PREMISES WITH AN AREA OF 435 M2 This large local is divided into two floors totaling 823 square meters, different sections for what was formerly used as a warehouse and sale of animal feed, gardening products... It can be bought to make parking lots in the center of Coín and rent them ... Or the construction of a block of apartments with ample possibilities. IF YOU WANT TO KNOW IT. DO NOT HESITATE... VISIT