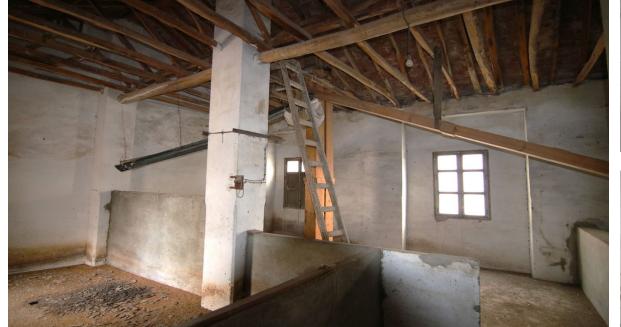

## Sales - Commercial - Coin 474.900€

Ref.-ID: R4399546 Coín Commercial

IBI: 1,109 EUR / year

Rubbish: 96 EUR / year

Telephone

823 m2

INDUSTRIAL PREMISES WITH AN AREA OF 435 M2 This large local is divided into two floors totaling 823 square meters, different sections for what was formerly used as a warehouse and sale of animal feed, gardening products... It can be bought to make parking lots in the center of Coín and rent them ... Or the construction of a block of apartments with ample possibilities. IF YOU WANT TO KNOW IT. DO NOT HESITATE... VISIT