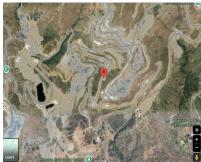

## Sales - Plot - Benahavís **740.000€**

Ref.-ID: R4405132 **Benahavís** Plot

## 1751 m2

A wonderful opportunity.... Super west facing plot within the area of El Real de la Quinta. This plot is flat and is ready for an architect to come and design a dream home. Overlooking what will be the golf course of this luxurious new area in Benahavis, the villa that is built here will have stunning views and will be able to access incredible facilities. Real de La Quinta Residential Country Club Resort® is an enchanting 200 hectare residential resort, seamlessly integrated into the idyllic foothills of the Sierra de las Nieves overlooking the majestic La Concha mountain, the picturesque Costa del Sol and bordering the UNESCO biosphere reserve. Fulfil your lifestyle dreams with the Real de La Quinta real estate project where nature coexists with the modern world. GREAT OPPORTUNITY TO OBTAIN A BUILDING PLOT IN THE MOST UP AND COMING LOCATION BUILDING PLOT IN REAL DE LA QUINTA WITH GORGEOUS VIEWS AND WEST ORIENTATION.