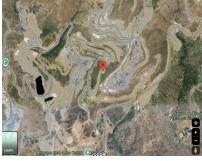

## Sales - Plot - Benahavís **740.000€**

Ref.-ID: R4405132 **Benahavís** Plot

## 1751 m2

A wonderful opportunity.... Super west facing plot within the area of El Real de la Quinta. This plot is flat and is ready for an architect to come and design a dream home. Overlooking what will be the golf course of this luxurious new area in Benahavis, the villa that is built here will have stunning views and will be able to access incredible facilities. Real de La Quinta Residential Country Club Resort® is an enchanting 200 hectare residential resort, seamlessly integrated into the idyllic foothills of the Sierra de las Nieves overlooking the majestic La Concha mountain, the picturesque Costa del Sol and bordering the UNESCO biosphere reserve. Fulfil your lifestyle dreams with the Real de La Quinta real estate project where nature coexists with the modern world. GREAT OPPORTUNITY TO OBTAIN A BUILDING PLOT IN THE MOST UP AND COMING LOCATION BUILDING PLOT IN REAL DE LA QUINTA WITH GORGEOUS VIEWS AND WEST ORIENTATION.