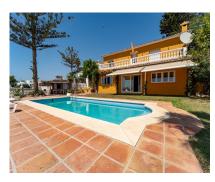

## Sales - House - Benalmadena Costa 998.000€

Ref.-ID: R4405978 Benalmadena Costa

Community: 540 EUR / year

4

] 4

222 m2

872 m2

This villa is a unique opportunity to purchase a property in a prime location in Benalmadena Costa, Malaga. With its incredible sea views and panoramic views towards the Fuengirola Bay, this villa offers a truly breathtaking setting. Situated within walking distance to the beach, shops, and train station, it provides convenience and accessibility. The villa is built on a flat plot, ensuring sun all day long. It is distributed over two levels, offering ample space and comfort. On the ground level, you will find a spacious living room with direct access to the terrace and pool area, perfect for enjoying the Mediterranean climate. The independent kitchen is fully fitted and equipped, making it ideal for those who love to cook. Additionally, there is one bedroom and one bathroom on this level, providing convenience and privacy. Moving to the second floor, you will find three bedrooms and two bathrooms. Two of the bedrooms have direct access to the terrace, allowing you to enjoy the spectacular views from the moment you wake up. The villa also features a private parking area that can accommodate up to four cars, ensuring ample space for your vehicles. With its prime location, stunning sea views, and proximity to amenities, transport, and the beach, this villa is truly a dream home. Don't miss out on this incredible opportunity to own a piece of paradise in Benalmadena Costa. It would also be a great rental investment property due to its location, within walking distance to the best beaches of Benalmadena and restaurants like Trocadero, La niña bonita etc.