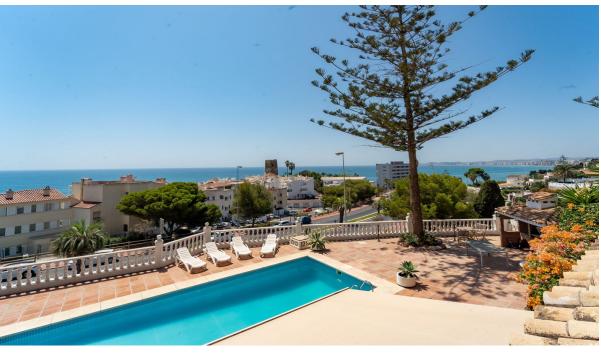

## Sales - House - Benalmadena Costa 998.000€

Ref.-ID: R4405978 Benalmadena Costa

Community: 540 EUR / year

4

] 4

222 m2

872 m2

This villa is a unique opportunity to purchase a property in a prime location in Benalmadena Costa, Malaga. With its incredible sea views and panoramic views towards the Fuengirola Bay, this villa offers a truly breathtaking setting. Situated within walking distance to the beach, shops, and train station, it provides convenience and accessibility. The villa is built on a flat plot, ensuring sun all day long. It is distributed over two levels, offering ample space and comfort. On the ground level, you will find a spacious living room with direct access to the terrace and pool area, perfect for enjoying the Mediterranean climate. The independent kitchen is fully fitted and equipped, making it ideal for those who love to cook. Additionally, there is one bedroom and one bathroom on this level, providing convenience and privacy. Moving to the second floor, you will find three bedrooms and two bathrooms. Two of the bedrooms have direct access to the terrace, allowing you to enjoy the spectacular views from the moment you wake up. The villa also features a private parking area that can accommodate up to four cars, ensuring ample space for your vehicles. With its prime location, stunning sea views, and proximity to amenities, transport, and the beach, this villa is truly a dream home. Don't miss out on this incredible opportunity to own a piece of paradise in Benalmadena Costa. It would also be a great rental investment property due to its location, within walking distance to the best beaches of Benalmadena and restaurants like Trocadero, La niña bonita etc.