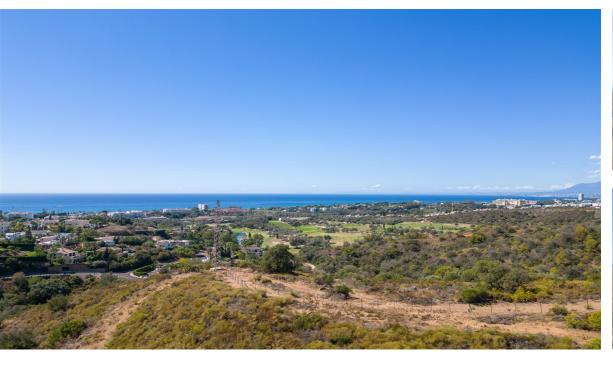

## Sales - Plot - El Rosario 550.000€

Ref.-ID: R4410694 El Rosario Plot

Community: 1,200 EUR / year

IBI: 1,099 EUR / year

1456 m2

Fantastic, large, elevated, corner plot available in El Rosario. This plot is fantastically positioned to enjoy incredible 180 degree views of the sea, golf courses, the Coast and all the way over to Gibraltar and Africa. The location and position of the plot gurantees that the views will never be obstructed. Perfect opportunity to built your dream property on a plot of land that is unbeaten in an area that is already developing quickly. Don't miss out on this incredible opportunity!

Orientation

✓ South East

Pool

✓ Room For Pool

Views
Sea
Mountain
Golf
Country