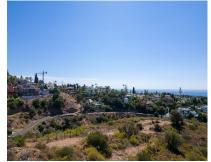

## Sales - Plot - El Rosario 550.000€

Ref.-ID: R4410694 El Rosario Plot

Community: 1,200 EUR / year

IBI: 1,099 EUR / year

1456 m2

Fantastic, large, elevated, corner plot available in El Rosario. This plot is fantastically positioned to enjoy incredible 180 degree views of the sea, golf courses, the Coast and all the way over to Gibraltar and Africa. The location and position of the plot gurantees that the views will never be obstructed. Perfect opportunity to built your dream property on a plot of land that is unbeaten in an area that is already developing quickly. Don't miss out on this incredible opportunity!

Orientation

✓ South East

Pool

✓ Room For Pool

Views
Sea
Mountain
Golf
Country