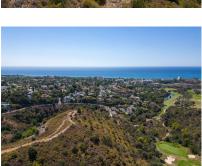

## Sales - Plot - El Rosario 550.000€

Ref.-ID: R4410694 El Rosario Plot

Community: 1,200 EUR / year

IBI: 1,099 EUR / year

1456 m2

Fantastic, large, elevated, corner plot available in El Rosario. This plot is fantastically positioned to enjoy incredible 180 degree views of the sea, golf courses, the Coast and all the way over to Gibraltar and Africa. The location and position of the plot gurantees that the views will never be obstructed. Perfect opportunity to built your dream property on a plot of land that is unbeaten in an area that is already developing quickly. Don't miss out on this incredible opportunity!

Orientation

✓ South East

Pool

✓ Room For Pool

Views
Sea
Mountain
Golf
Country