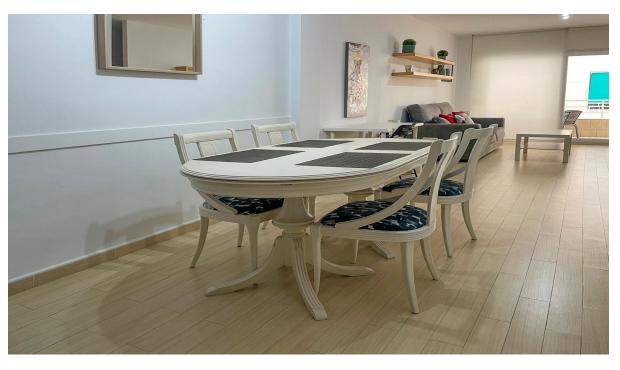

## Sales - Apartment - Estepona 350.000€

Ref.-ID: R4411807 Estepona Apartment

Community: 480 EUR / year IBI: 600 EUR / year Rubbish: 120 EUR / year

£

**8** 

89 m2

Welcome to this charming 2-bedroom apartment located in Estepona, Costa del Sol. Situated on a middle floor, this apartment offers a comfortable living space of 89 square meters, including a lovely terrace of 10 square meters. The property is part of a front-line beach complex, providing easy access to the beach and offering views towards the new promenade and sea. The apartment features a well-maintained interior with good condition throughout. It boasts air conditioning, both hot and cold, ensuring your comfort all year round. Additional features include a covered terrace, fitted wardrobes, and WiFi. The kitchen is fully fitted with modern appliances. Conveniently positioned in close proximity to the town center, port, schools, and marina, this apartment offers an ideal location for those seeking a vibrant coastal lifestyle. Optional furniture is available, allowing you to customize the space according to your taste. Don't miss out on this fantastic opportunity to own a beachfront property in Estepona. Contact us today to arrange a viewing! Middle Floor Apartment, Estepona, Costa del Sol. 2 Bedrooms, 1 Bathroom, Built 89 m², Terrace 10 m². Setting: Beachfront, Town, Close To Port, Close To Schools, Close To Marina, Front Line Beach Complex. Orientation: East. Condition: Good. Climate Control: Air Conditioning, Hot A/C, Cold A/C. Views: Urban, Street. Features: Covered Terrace, Lift, Fitted Wardrobes, Near Transport, Private Terrace, WiFi. Furniture: Optional. Kitchen: Fully Fitted. Security: Entry Phone. Category: Beachfront, Resale.