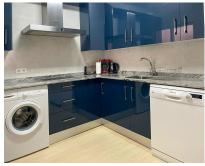

## Sales - Apartment - Estepona 350.000€

Ref.-ID: R4411807 Estepona Apartment

Community: 480 EUR / year IBI: 600 EUR / year Rubbish: 120 EUR / year

£

**8** 

89 m2

Welcome to this charming 2-bedroom apartment located in Estepona, Costa del Sol. Situated on a middle floor, this apartment offers a comfortable living space of 89 square meters, including a lovely terrace of 10 square meters. The property is part of a front-line beach complex, providing easy access to the beach and offering views towards the new promenade and sea. The apartment features a well-maintained interior with good condition throughout. It boasts air conditioning, both hot and cold, ensuring your comfort all year round. Additional features include a covered terrace, fitted wardrobes, and WiFi. The kitchen is fully fitted with modern appliances. Conveniently positioned in close proximity to the town center, port, schools, and marina, this apartment offers an ideal location for those seeking a vibrant coastal lifestyle. Optional furniture is available, allowing you to customize the space according to your taste. Don't miss out on this fantastic opportunity to own a beachfront property in Estepona. Contact us today to arrange a viewing! Middle Floor Apartment, Estepona, Costa del Sol. 2 Bedrooms, 1 Bathroom, Built 89 m², Terrace 10 m². Setting: Beachfront, Town, Close To Port, Close To Schools, Close To Marina, Front Line Beach Complex. Orientation: East. Condition: Good. Climate Control: Air Conditioning, Hot A/C, Cold A/C. Views: Urban, Street. Features: Covered Terrace, Lift, Fitted Wardrobes, Near Transport, Private Terrace, WiFi. Furniture: Optional. Kitchen: Fully Fitted. Security: Entry Phone. Category: Beachfront, Resale.

## Kitchen Security Fully Fitted Entry Phone