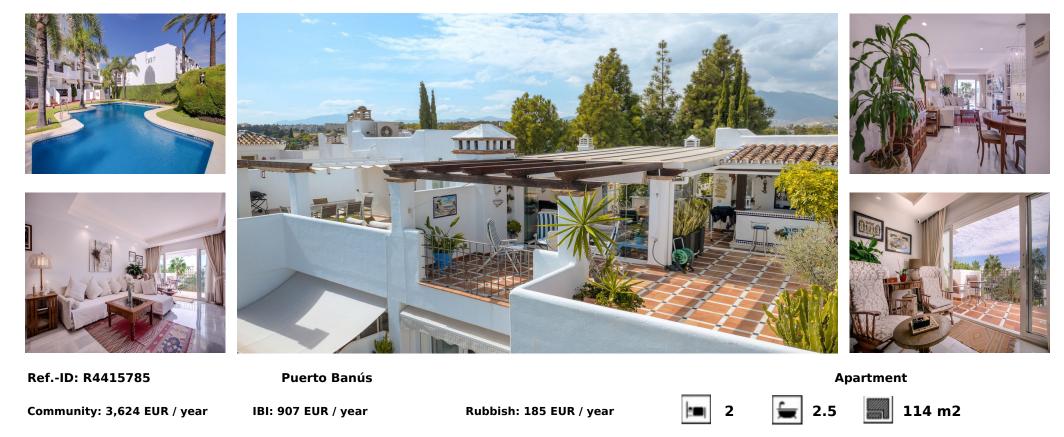

## Sales - Apartment - Puerto Banús 975.000€

Duplex penthouse with an incredible terrace and panoramic views, in the heart of Puerto Banus. If you are looking for an oasis of comfort and elegance in Puerto Banus, one of the most exclusive destinations in Europe, this beautiful duplex penthouse, in perfect condition, could be the ideal property. It is worth mentioning its generous terrace of 92 m2s, which becomes a dream corner to enjoy unforgettable outdoor moments, with 360 degrees panoramic views. The price includes a parking space and a storage room. Situated in a privileged area of Puerto Banús, close by the Meliá Banus hotel, the property offers an ideal location with easy access to restaurants and beach clubs. Furthermore, residents can enjoy ample green areas and a communal swimming pool. Do not hesitate to contact us to request a viewing.

| Setting<br>Town<br>Beachside<br>Close To Port<br>Close To Shops<br>Close To Sea<br>Close To Marina<br>Urbanisation                                                                                      | Orientation<br>✓ South  | Condition<br>Good  | Pool<br>Communal<br>Children`s Pool | Climate Control                  | Views<br>Sea<br>Mountain<br>Panoramic       |
|---------------------------------------------------------------------------------------------------------------------------------------------------------------------------------------------------------|-------------------------|--------------------|-------------------------------------|----------------------------------|---------------------------------------------|
| Features<br>Covered Terrace<br>Lift<br>Fitted Wardrobes<br>Private Terrace<br>Solarium<br>Storage Room<br>Ensuite Bathroom<br>Double Glazing<br>Category<br>Holiday Homes<br>Investment<br>Contemporary | Kitchen<br>Fully Fitted | Garden<br>Communal | Security<br>Gated Complex           | Parking<br>Underground<br>Garage | Utilities<br>Electricity<br>Drinkable Water |