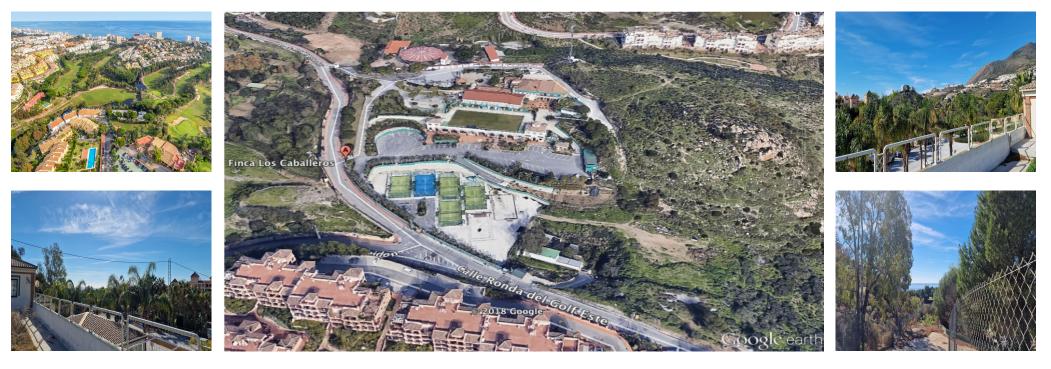

## 🔙 16513 m2

Now is the time to act. Incredible land to build a hotel complex, aparthotel, also ideal as a sports hotel on an existing luxury base. This 16513m<sup>2</sup> plot has a total buildable area of more than 11500m<sup>2</sup>. Of wich 65% is for the hotel rooms., allowing for about 250 rooms to be built. With an elegant restaurant and cafe, a paddle tennis club with 5 courts, a children's playground and an indoor playground and several rooms to host different events, it has successfully catered for multiple weddings in a single day. The total amount built at this current time is 4000m<sup>2</sup> It is a privileged location, a stone's throw from the famous Torrequebrada golf course, designed by the renowned José Gancedo, and just a few minutes from the beautiful sandy beaches of the Costa del Sol (1,2km to be exact) From the prestigious Torrequebrada area you can find in the center of Benalmádena Costa, 8 minutes by car, 20 minutes from Malaga airport and 25 minutes from the center of Marbella. Contact us to find out more about this profitable investment, you won't be disappointed.

- Setting Close To Port Close To Shops Close To Sea
- Close To Schools
- Views Sea Mountain Golf Country Panoramic

Features Paddle Tennis Restaurant On Site Garden YPrivate

Category Bargain Golf Holiday Homes